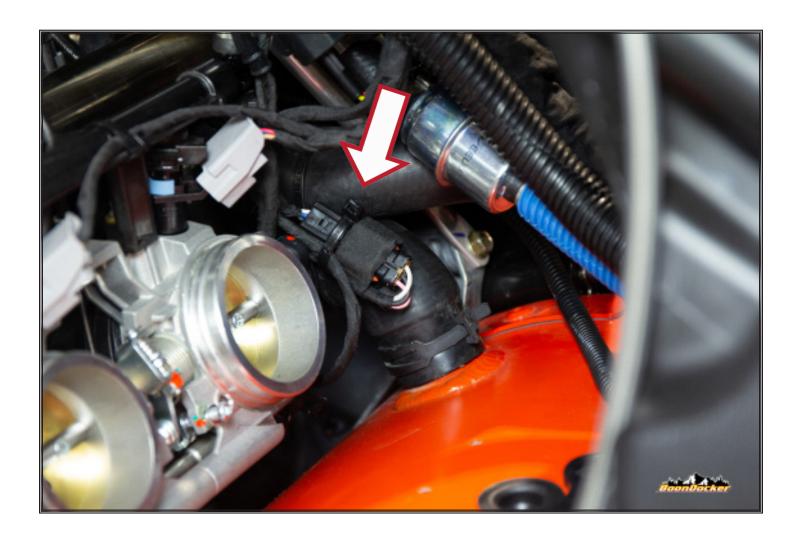

Ski-Doo\_Agility\_Turbo\_Control\_Box\_Istructions\_REV\_03\_01-22-2020 Page Number: 5
Oil System

Unplug factory TPS, plug BoonDocker TPS wire harness and zip tie as shown.

Plug BoonDocker green wire harness into factory injector wire and zip tie as shown.