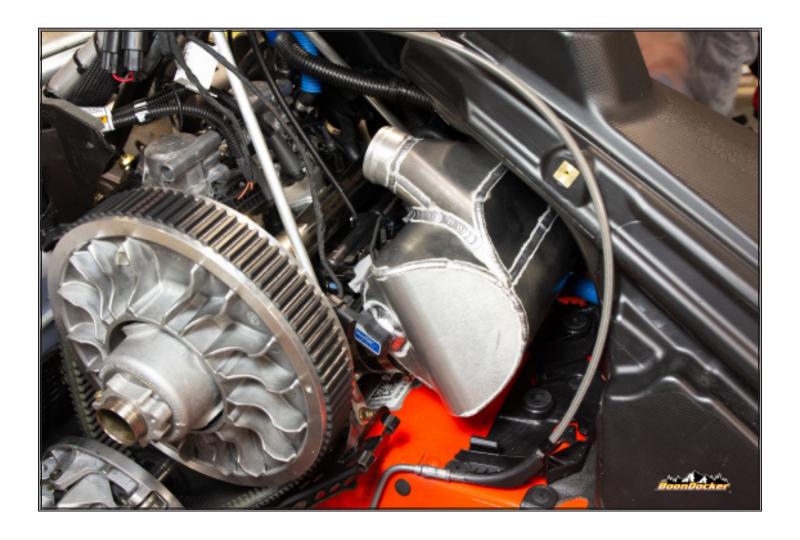

# Charge Air

Plug control box wire harness into boost sensor on airbox.

Ski-Doo\_Agility\_Turbo\_Control\_Box\_Istructions\_REV\_03\_01-22-2020 Page Number: 11

Intercooler

## Oil System

Route control box wire harness following clear oil underneath Y-Pipe to auxillary oil pump and plug in.

Page Number: 13 Intercooler