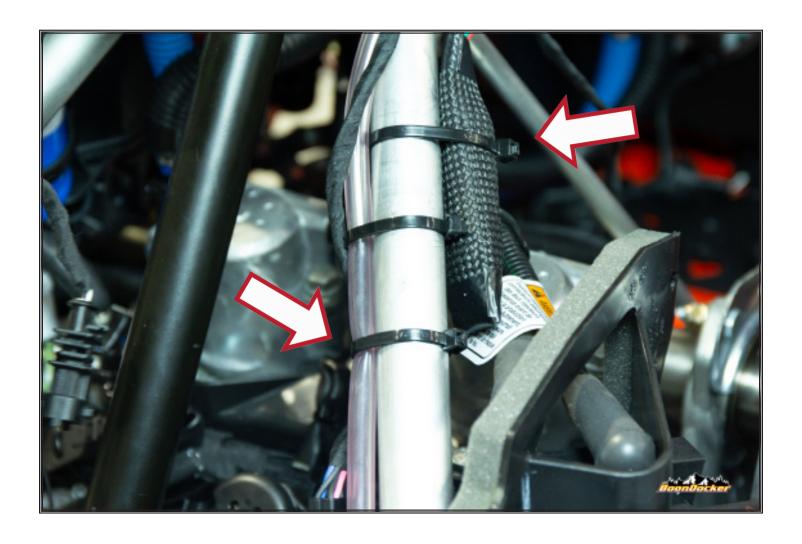

Page Number: 3 Oil System

Plug yellow wire harness into factory MAG side injector wire harness and zip tie as shown.

Page Number: 4 Oil System

Plug BoonDocker injector wires into injectors ensuring yellow wire goes to MAG and green wire goes to PTO.

Ski-Doo\_Agility\_Turbo\_Control\_Box\_Istructions\_REV\_03\_01-22-2020 Page Number: 5
Oil System

Unplug factory TPS, plug BoonDocker TPS wire harness and zip tie as shown.

Plug BoonDocker green wire harness into factory injector wire and zip tie as shown.