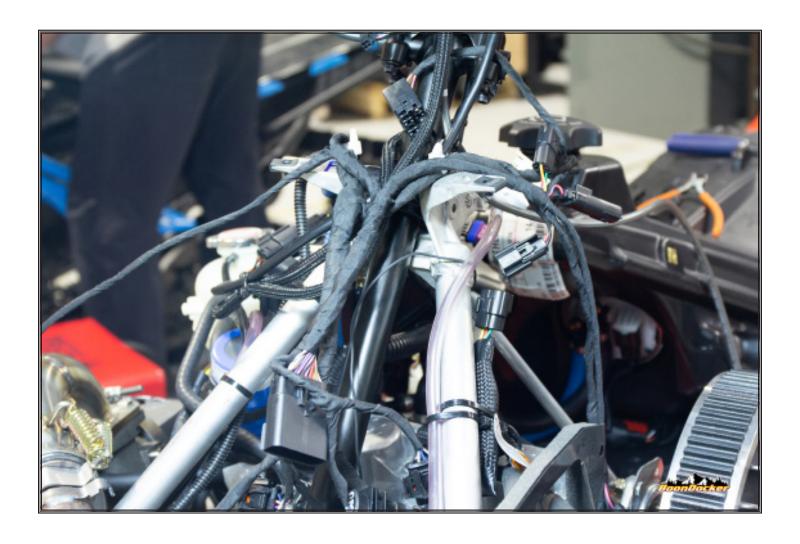

Plug conrol box into power harness and BoonDocker resistor.

Unplug coil pack and plug BoonDocker harness into both connections.

Ski-Doo\_Agility\_Turbo\_Control\_Box\_Istructions\_REV\_03\_01-22-2020

Page Number: 9 Oil System

# Intercooler System

Plug BoonDocker control box into factory T-BAP sensor and factory wire harness.

Page Number: 14 Intercooler