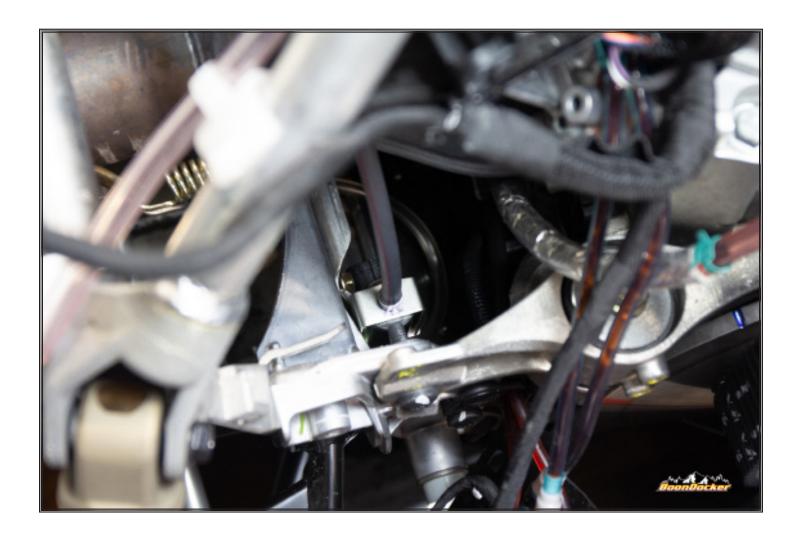

Ski-Doo\_Agility\_Turbo\_Control\_Box\_Istructions\_REV\_03\_01-22-2020 Page Number: 5
Oil System

Unplug factory TPS, plug BoonDocker TPS wire harness and zip tie as shown.

Plug BoonDocker green wire harness into factory injector wire and zip tie as shown.

Plug conrol box into power harness and BoonDocker resistor.

Unplug coil pack and plug BoonDocker harness into both connections.

Ski-Doo\_Agility\_Turbo\_Control\_Box\_Istructions\_REV\_03\_01-22-2020

Page Number: 9 Oil System