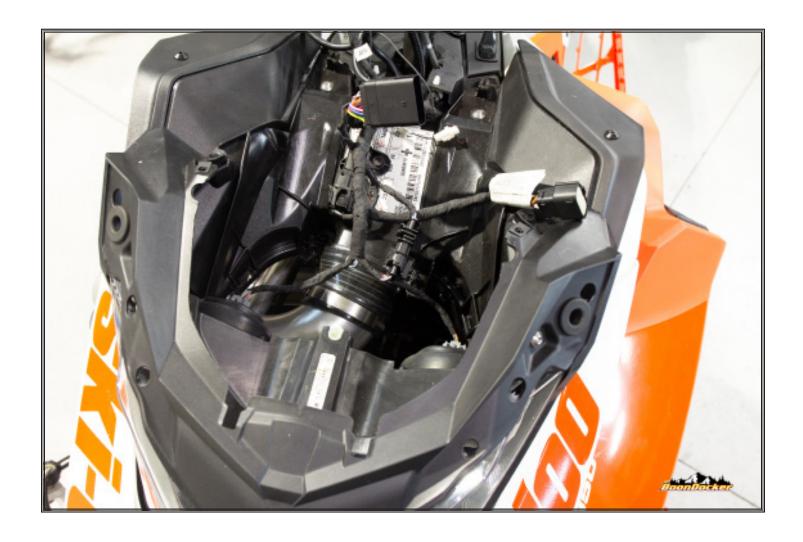

# Intercooler System

Plug BoonDocker control box into factory T-BAP sensor and factory wire harness.

Page Number: 14 Intercooler