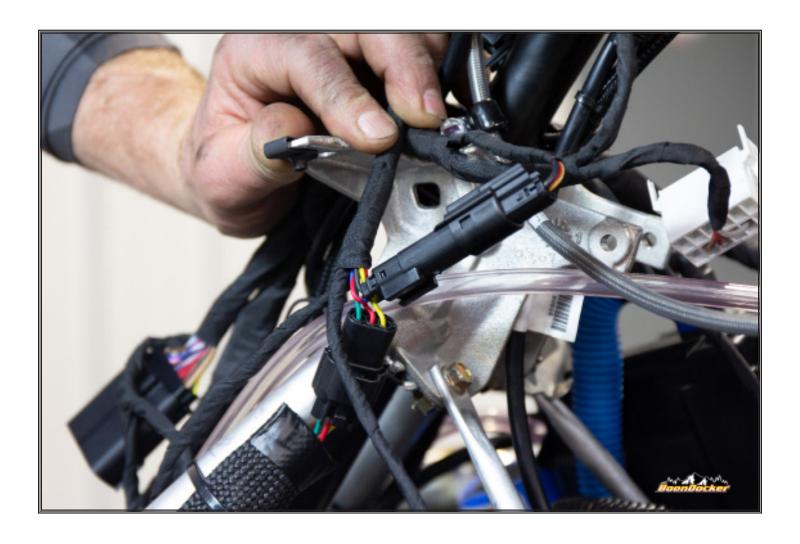

Plug conrol box into power harness and BoonDocker resistor.

Unplug coil pack and plug BoonDocker harness into both connections.

Ski-Doo\_Agility\_Turbo\_Control\_Box\_Istructions\_REV\_03\_01-22-2020

Page Number: 9 Oil System