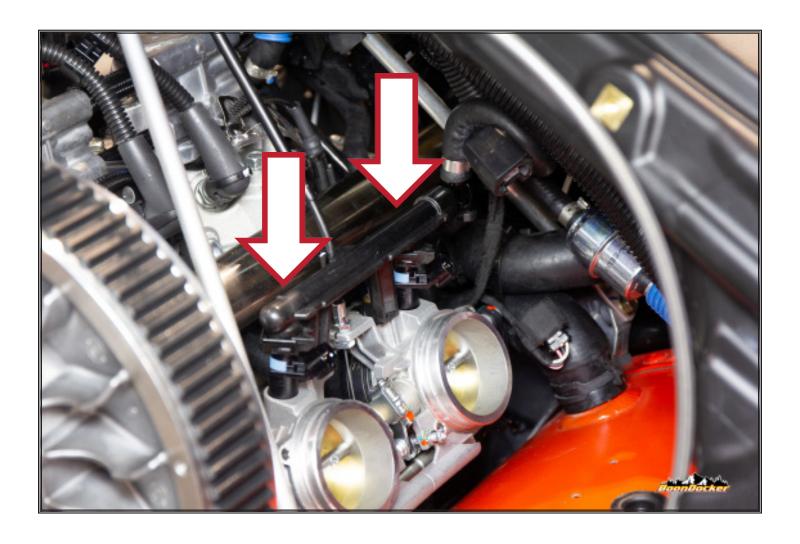

Page Number: 3 Oil System

Plug yellow wire harness into factory MAG side injector wire harness and zip tie as shown.

Page Number: 4 Oil System

Plug BoonDocker injector wires into injectors ensuring yellow wire goes to MAG and green wire goes to PTO.