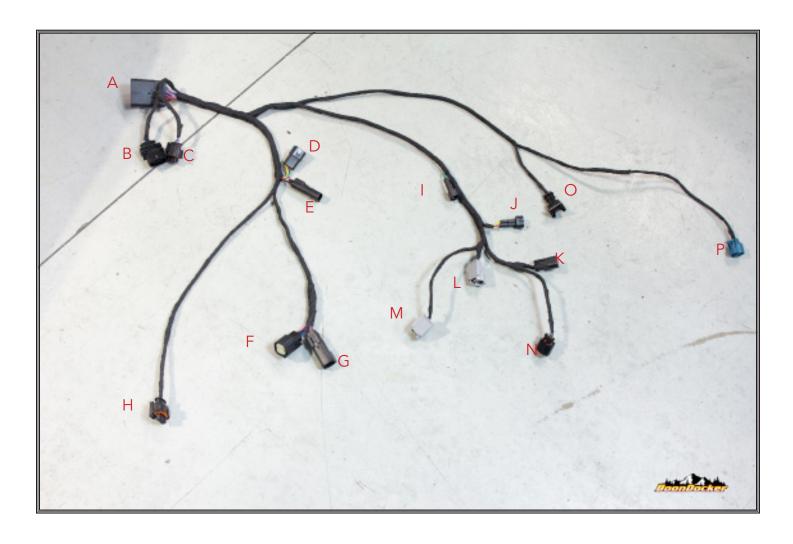

#### WIRING DIAGRAM:

- A Control Box
- B Plugs into factory T-BAP wire harness on hood
- C PLugs into Factory T-Bap on hood
- D BoonDocker resistor
- E Factory acessory power
- F Factory coil pack wire harness
- G Factory coil pack
- H Boost sensor on BoonDocker airbox
- I Factory PTO injector wire harness
- J Factory MAG injector wire harness
- K Fatory TPS wire harness
- L MAG side injector
- M PTO side injector
- N Factory TPS sensor
- O BoonDocker boost solenoid
- P BoonDocker oil pump