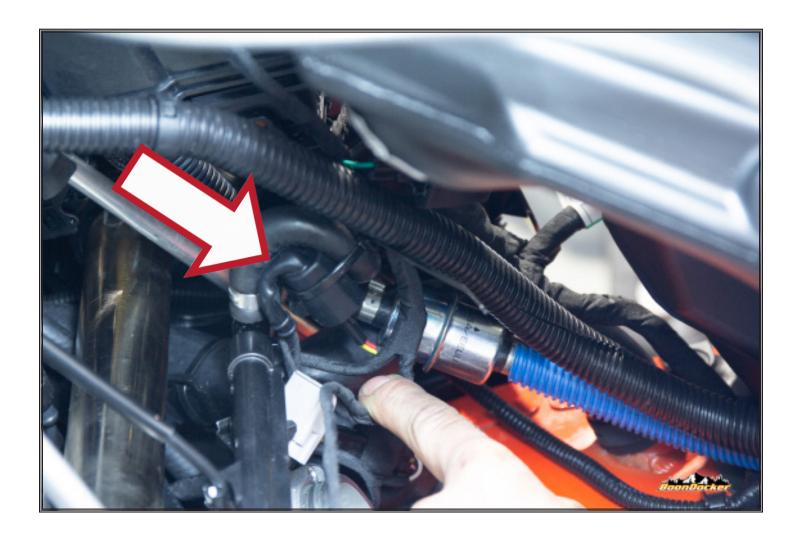

## Oil System

Route control box wire harness following clear oil underneath Y-Pipe to auxillary oil pump and plug in.

Page Number: 13 Intercooler