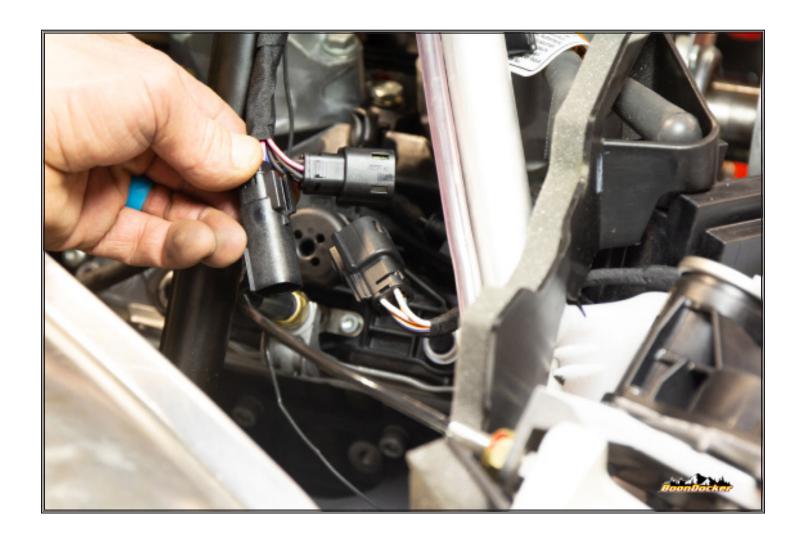

# Intercooler System

Plug BoonDocker control box into factory T-BAP sensor and factory wire harness.

Page Number: 14 Intercooler