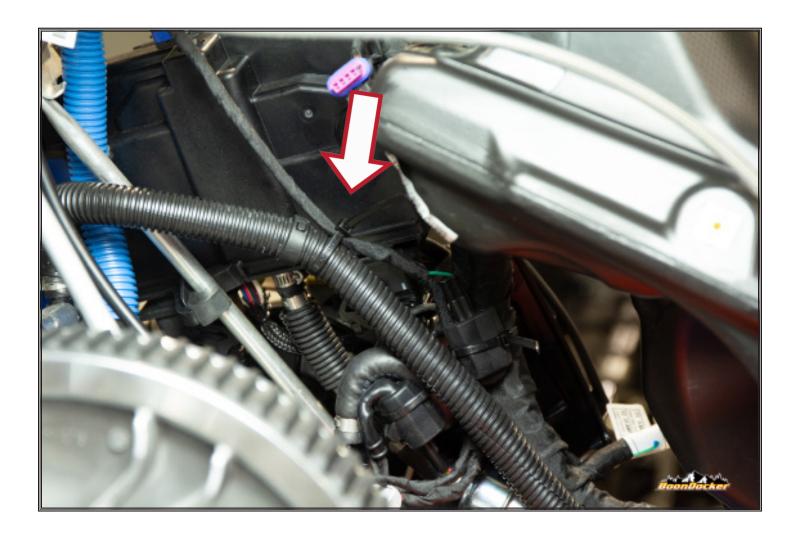

# Intercooler System

Plug BoonDocker control box into factory T-BAP sensor and factory wire harness.

Page Number: 14 Intercooler