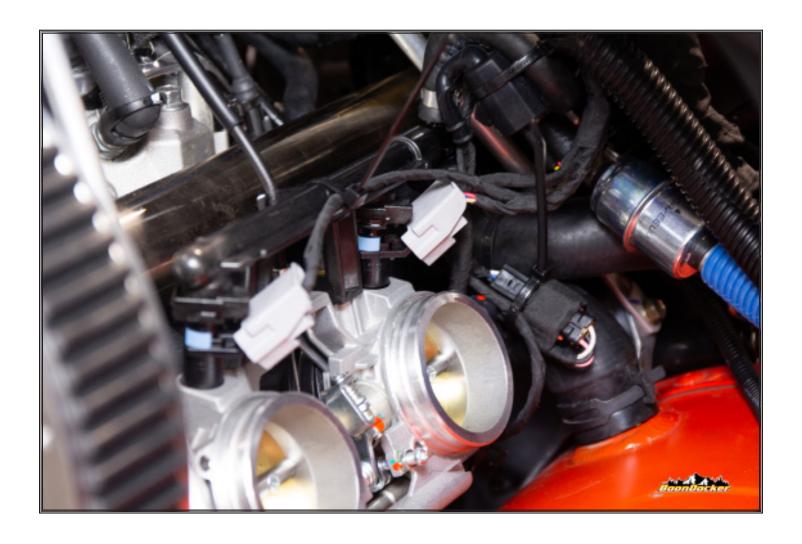

Page Number: 3 Oil System

Plug yellow wire harness into factory MAG side injector wire harness and zip tie as shown.

Page Number: 4 Oil System

Plug BoonDocker injector wires into injectors ensuring yellow wire goes to MAG and green wire goes to PTO.

Ski-Doo\_Agility\_Turbo\_Control\_Box\_Istructions\_REV\_03\_01-22-2020 Page Number: 5
Oil System

Unplug factory TPS, plug BoonDocker TPS wire harness and zip tie as shown.

Plug BoonDocker green wire harness into factory injector wire and zip tie as shown.