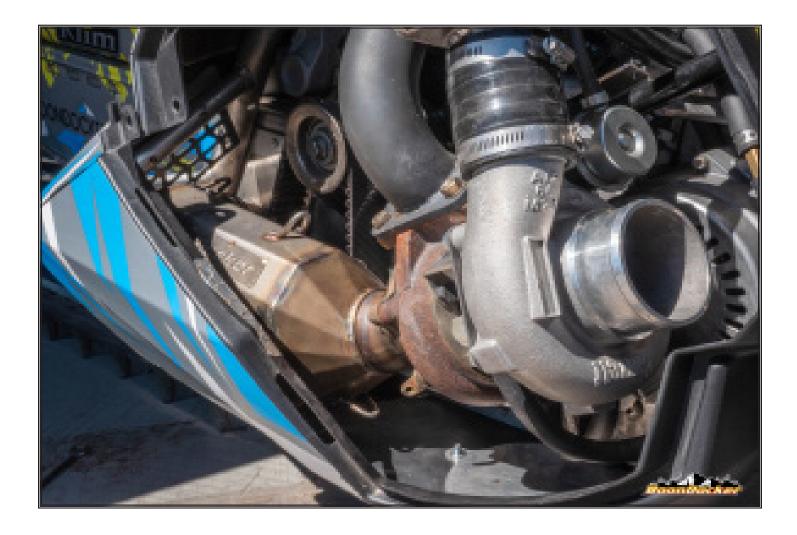

Page Number: 9 Initial Teardown

(1)Remove this bolt from the intake side of the turbo (2)Remove the outside bolt from the block off plate.

Page Number: 10 Install Turbo

(1)Place the bracket in the turbo assembly with the provided metric bolt Labeled JH 8.8, in the tab that goes to the block off plate. (2) install the other provided bolt into the intake side of the plate and turbo. (if your having alignment issues grab the exhaust inlet pipe and intake tube and twist the proper direction to align the holes)

> Page Number: 11 Install Turbo

Re use the bolt on the exhaust side and tighten all 3 of the bolts

Page Number: 12 Install Charge Air

Their will be Two left over bolts not needed for the kit

Page Number: 13 Install Charge Air