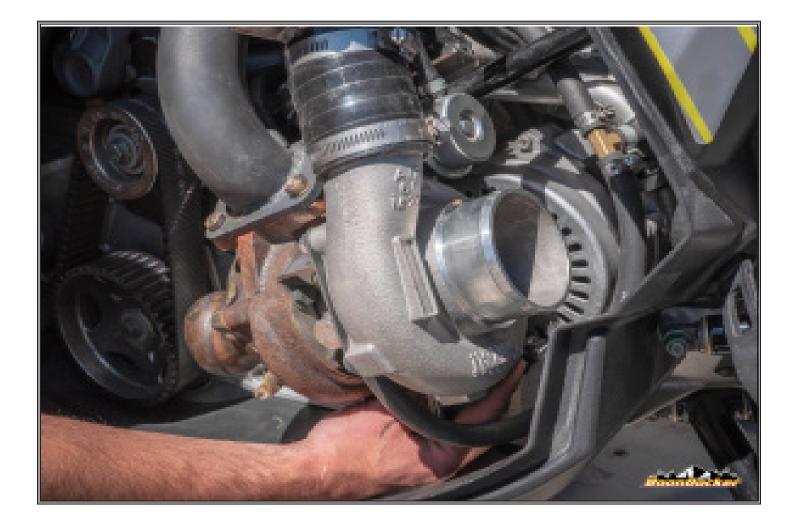

Page Number: 9 Initial Teardown

(1)Remove this bolt from the intake side of the turbo (2)Remove the outside bolt from the block off plate.

Page Number: 10 Install Turbo

(1)Place the bracket in the turbo assembly with the provided metric bolt Labeled JH 8.8, in the tab that goes to the block off plate. (2) install the other provided bolt into the intake side of the plate and turbo. (if your having alignment issues grab the exhaust inlet pipe and intake tube and twist the proper direction to align the holes)

> Page Number: 11 Install Turbo

Re use the bolt on the exhaust side and tighten all 3 of the bolts

Page Number: 12 Install Charge Air

Their will be Two left over bolts not needed for the kit

Page Number: 13 Install Charge Air