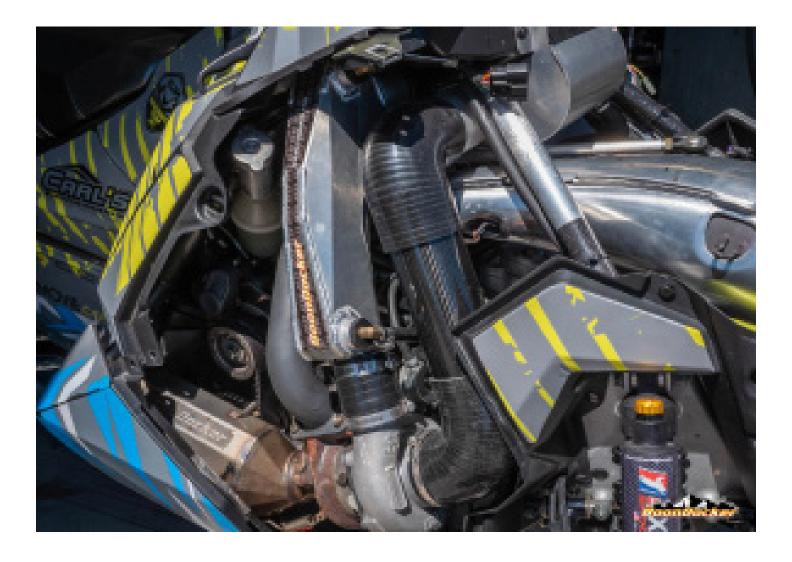

Page Number: 1 INSTRUCTIONS

- (1) 8mmx20mm SS Allen Head Bolt
- (1) M8-1.25x20mm Bolt
- (1) 5/16-18x3/4 Bolt
- (1) Turbo Hold Down Bracket
- (1) Turbo Index Bracket

Remove Hood and side panels

Page Number: 3 Initial Teardown

Remove the pipe hold down spring

Page Number: 4 Initial Teardown

Remove the Air Intake Tube from the air box

Page Number: 5 Initial Teardown

Remove cold air intake tube from the turbocharger

Page Number: 6 Initial Teardown

Remove the springs that hold the muffler to the turbo exhaust outlet

Page Number: 7 Initial Teardown

Remove the muffler from the sled.

Page Number: 8 Initial Teardown

Remove this bolt from the exhaust side of the turbo

Page Number: 9 Initial Teardown

(1)Remove this bolt from the intake side of the turbo (2)Remove the outside bolt from the block off plate.

Page Number: 10 Install Turbo

(1)Place the bracket in the turbo assembly with the provided metric bolt Labeled JH 8.8, in the tab that goes to the block off plate. (2) install the other provided bolt into the intake side of the plate and turbo. (if your having alignment issues grab the exhaust inlet pipe and intake tube and twist the proper direction to align the holes)