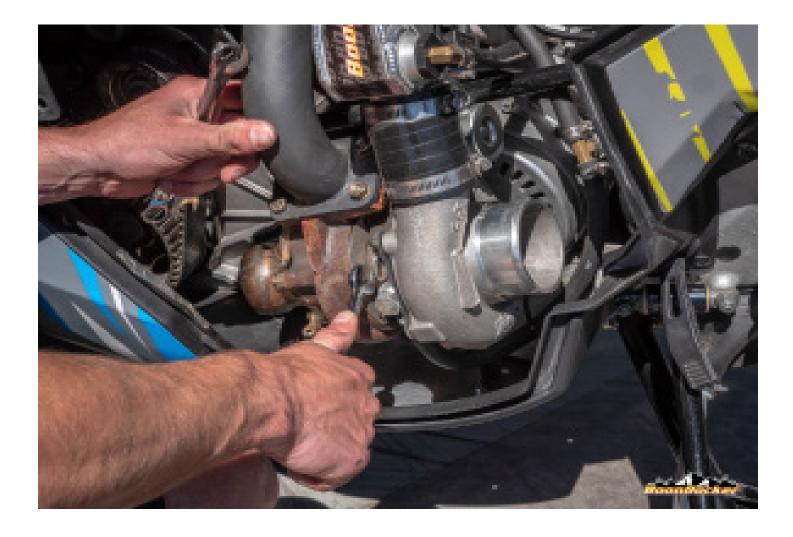

Page Number: 9 Initial Teardown

(1)Remove this bolt from the intake side of the turbo (2)Remove the outside bolt from the block off plate.

Page Number: 10 Install Turbo

(1)Place the bracket in the turbo assembly with the provided metric bolt Labeled JH 8.8, in the tab that goes to the block off plate. (2) install the other provided bolt into the intake side of the plate and turbo. (if your having alignment issues grab the exhaust inlet pipe and intake tube and twist the proper direction to align the holes)

> Page Number: 11 Install Turbo

Re use the bolt on the exhaust side and tighten all 3 of the bolts

Page Number: 12 Install Charge Air

Their will be Two left over bolts not needed for the kit

Page Number: 13 Install Charge Air