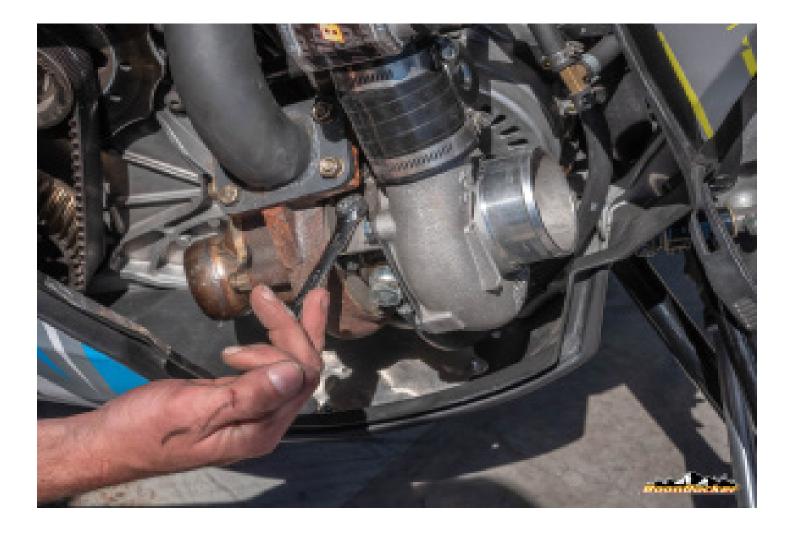

> Page Number: 11 Install Turbo

Re use the bolt on the exhaust side and tighten all 3 of the bolts

Page Number: 12 Install Charge Air

Their will be Two left over bolts not needed for the kit

Page Number: 13 Install Charge Air