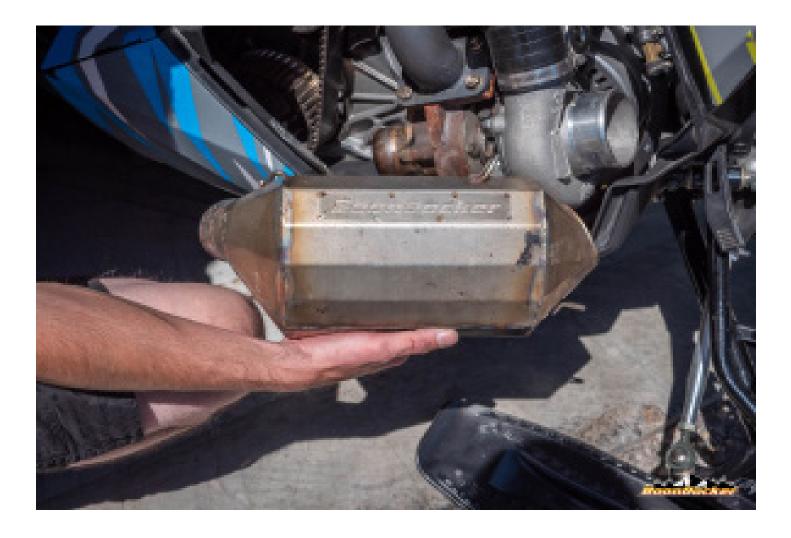

### Install Muffler

Re Install your muffler. Its easiest to put the tunnel dump side of the muffler in place, then using one hand pull on the exhaust inlet pipe towards the front of the vehicle and slide the muffler in place from the bottom up.