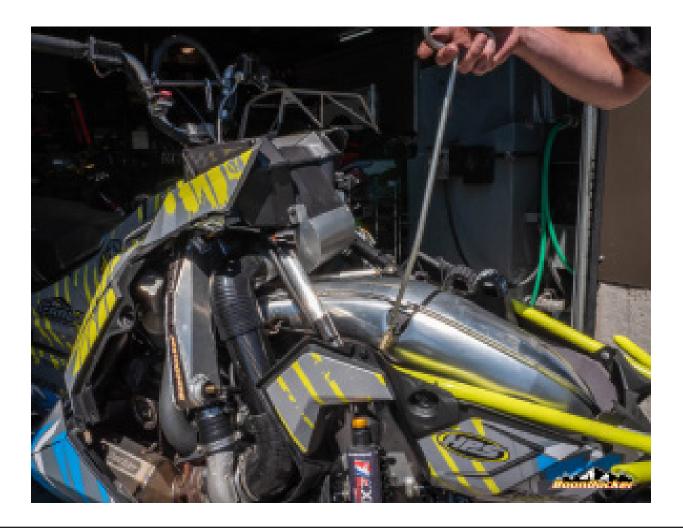

> Page Number: 11 Install Turbo

Re use the bolt on the exhaust side and tighten all 3 of the bolts

Page Number: 12 Install Charge Air

Their will be Two left over bolts not needed for the kit

Page Number: 13 Install Charge Air

Make sure that the front of the turbo bracket is butted up with the tab on the chassis

Page Number: 14 Install Exhaust

Turbo Hold Down Assembly

Page Number: 15 Clutching

Put the bracket in place making sure that the top tab is latched ontop of the Turbo Mounting Bracket. Install the Hex head bolt into the existing threaded hole on the Chassis. Tighten ensuring the Hold Down bracket is holding the Mounting braket tight against the chassis.

> Page Number: 16 Clutching