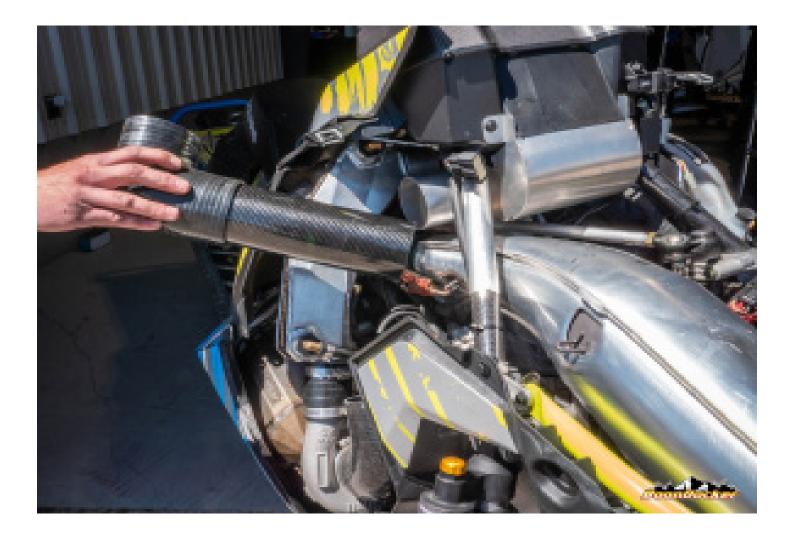

### Finish Re Install

Re Install the springs on the muffler and pipe. Install Cold AIr Intake Tube and tighten all hose clamps. And your New Turbo Lock down kit is installed. Go For a Rip and Enjoy

> Page Number: 18 Clutching