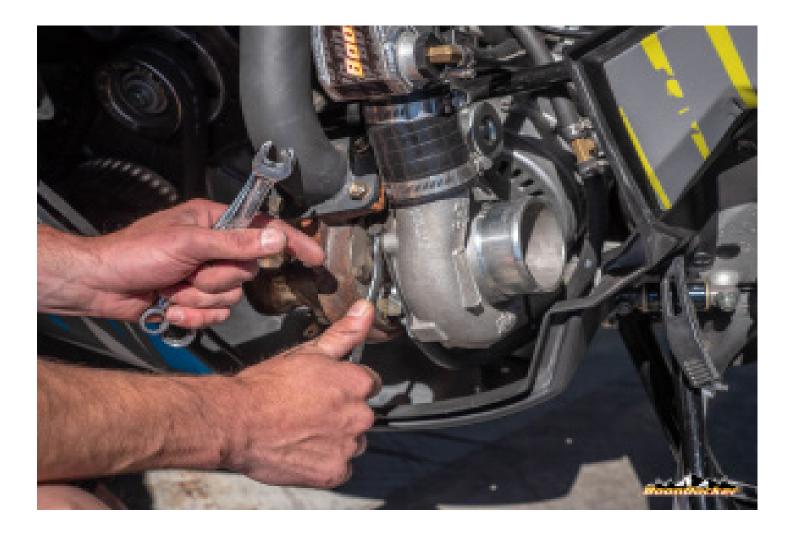

Remove the springs that hold the muffler to the turbo exhaust outlet

Page Number: 7 Initial Teardown

Remove the muffler from the sled.

Page Number: 8 Initial Teardown

Remove this bolt from the exhaust side of the turbo

Page Number: 9 Initial Teardown

(1)Remove this bolt from the intake side of the turbo (2)Remove the outside bolt from the block off plate.

Page Number: 10 Install Turbo

(1)Place the bracket in the turbo assembly with the provided metric bolt Labeled JH 8.8, in the tab that goes to the block off plate. (2) install the other provided bolt into the intake side of the plate and turbo. (if your having alignment issues grab the exhaust inlet pipe and intake tube and twist the proper direction to align the holes)