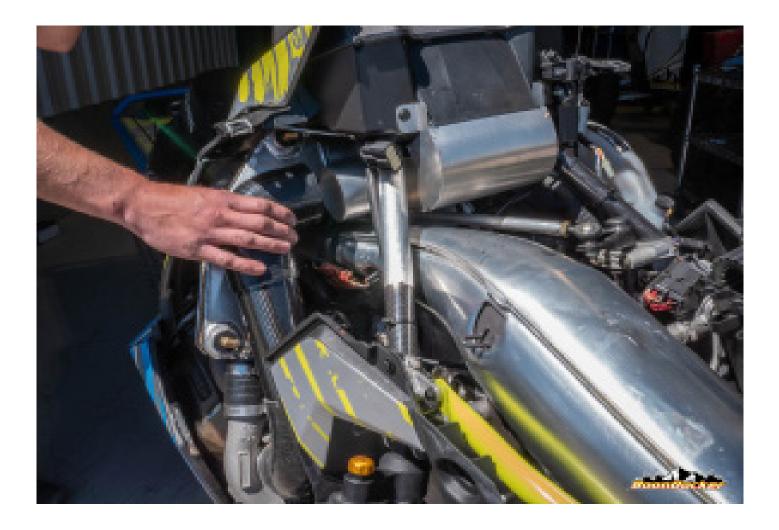

> Page Number: 16 Clutching

### Install Muffler

Re Install your muffler. Its easiest to put the tunnel dump side of the muffler in place, then using one hand pull on the exhaust inlet pipe towards the front of the vehicle and slide the muffler in place from the bottom up.

Page Number: 17 Clutching