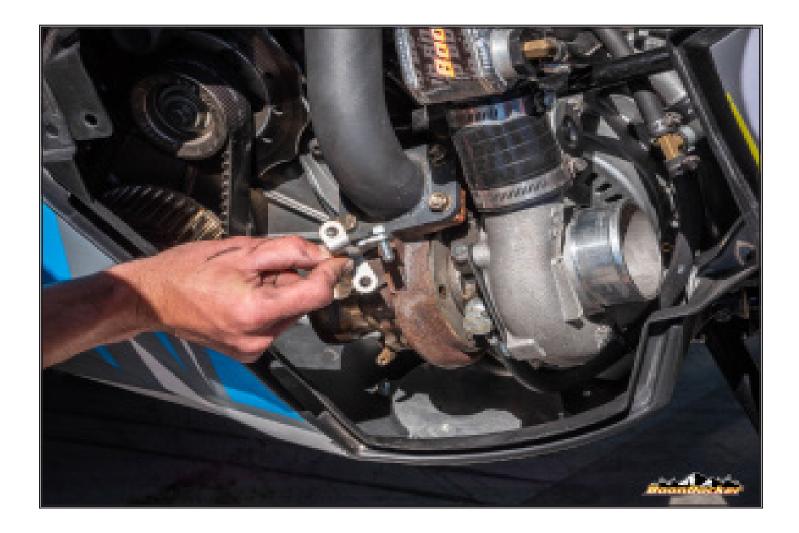

Page Number: 9 Initial Teardown

(1)Remove this bolt from the intake side of the turbo (2)Remove the outside bolt from the block off plate.

Page Number: 10 Install Turbo

(1)Place the bracket in the turbo assembly with the provided metric bolt Labeled JH 8.8, in the tab that goes to the block off plate. (2) install the other provided bolt into the intake side of the plate and turbo. (if your having alignment issues grab the exhaust inlet pipe and intake tube and twist the proper direction to align the holes)

> Page Number: 11 Install Turbo

Re use the bolt on the exhaust side and tighten all 3 of the bolts

Page Number: 12 Install Charge Air

Their will be Two left over bolts not needed for the kit

Page Number: 13 Install Charge Air