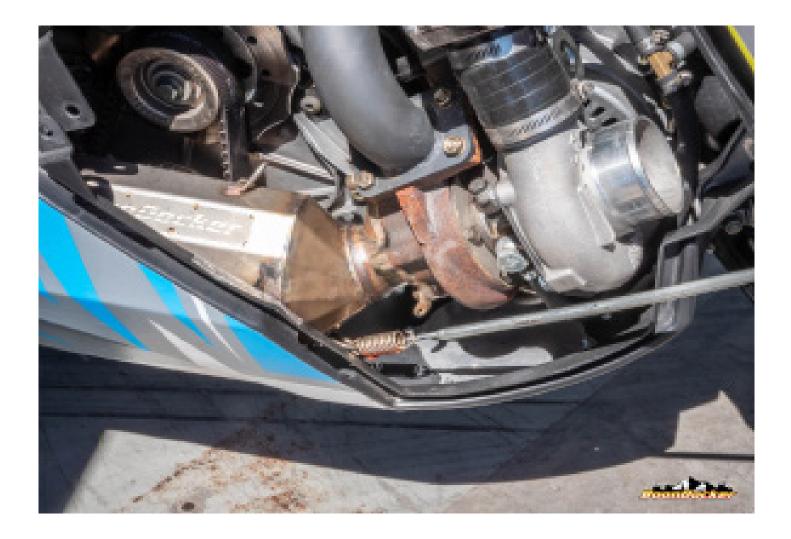

Remove the pipe hold down spring

Page Number: 4 Initial Teardown

Remove the Air Intake Tube from the air box

Page Number: 5 Initial Teardown

Remove cold air intake tube from the turbocharger

Page Number: 6 Initial Teardown

Remove the springs that hold the muffler to the turbo exhaust outlet

Page Number: 7 Initial Teardown

Remove the muffler from the sled.

Page Number: 8 Initial Teardown

Remove this bolt from the exhaust side of the turbo