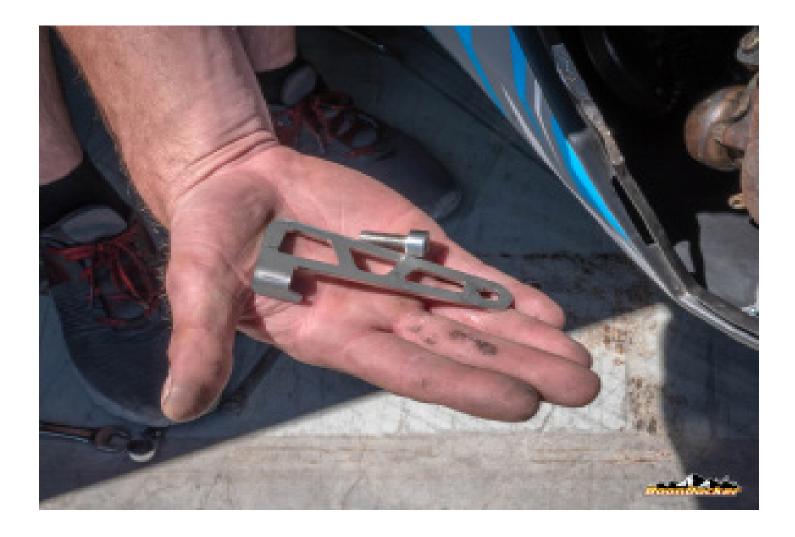

Page Number: 9 Initial Teardown

(1)Remove this bolt from the intake side of the turbo (2)Remove the outside bolt from the block off plate.

Page Number: 10 Install Turbo

(1)Place the bracket in the turbo assembly with the provided metric bolt Labeled JH 8.8, in the tab that goes to the block off plate. (2) install the other provided bolt into the intake side of the plate and turbo. (if your having alignment issues grab the exhaust inlet pipe and intake tube and twist the proper direction to align the holes)

> Page Number: 11 Install Turbo

Re use the bolt on the exhaust side and tighten all 3 of the bolts

Page Number: 12 Install Charge Air

Their will be Two left over bolts not needed for the kit

Page Number: 13 Install Charge Air

Make sure that the front of the turbo bracket is butted up with the tab on the chassis

Page Number: 14 Install Exhaust

Turbo Hold Down Assembly

Page Number: 15 Clutching

Put the bracket in place making sure that the top tab is latched ontop of the Turbo Mounting Bracket. Install the Hex head bolt into the existing threaded hole on the Chassis. Tighten ensuring the Hold Down bracket is holding the Mounting braket tight against the chassis.