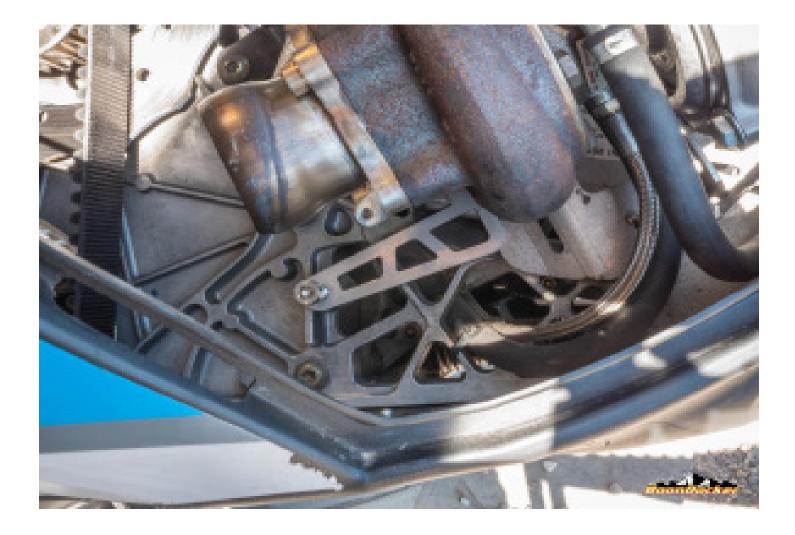

Make sure that the front of the turbo bracket is butted up with the tab on the chassis

Page Number: 14 Install Exhaust

Turbo Hold Down Assembly

Page Number: 15 Clutching

Put the bracket in place making sure that the top tab is latched ontop of the Turbo Mounting Bracket. Install the Hex head bolt into the existing threaded hole on the Chassis. Tighten ensuring the Hold Down bracket is holding the Mounting braket tight against the chassis.

> Page Number: 16 Clutching