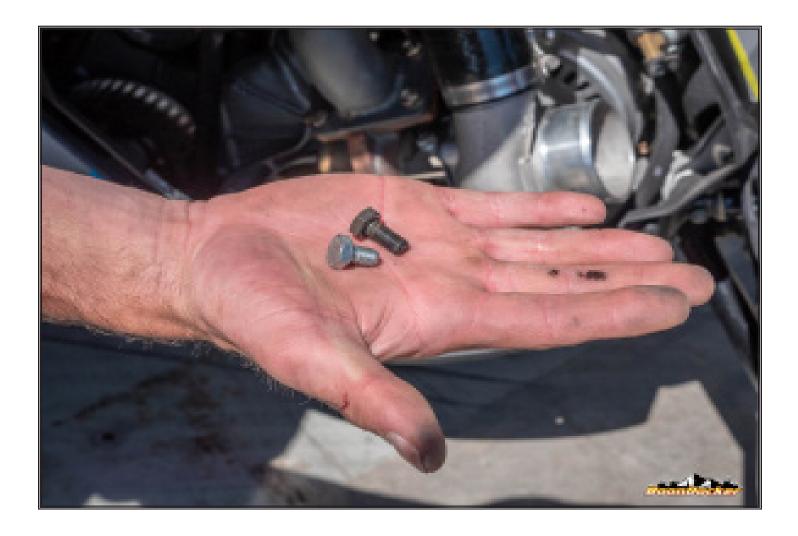

> Page Number: 11 Install Turbo

Re use the bolt on the exhaust side and tighten all 3 of the bolts

Page Number: 12 Install Charge Air

Their will be Two left over bolts not needed for the kit

Page Number: 13 Install Charge Air