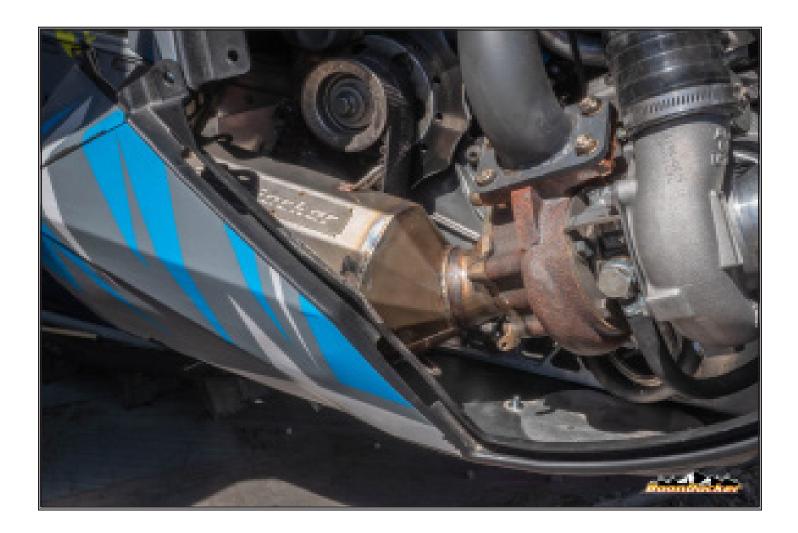

### Install Muffler

Re Install your muffler. Its easiest to put the tunnel dump side of the muffler in place, then using one hand pull on the exhaust inlet pipe towards the front of the vehicle and slide the muffler in place from the bottom up.

### Finish Re Install

Re Install the springs on the muffler and pipe. Install Cold AIr Intake Tube and tighten all hose clamps. And your New Turbo Lock down kit is installed. Go For a Rip and Enjoy

> Page Number: 18 Clutching