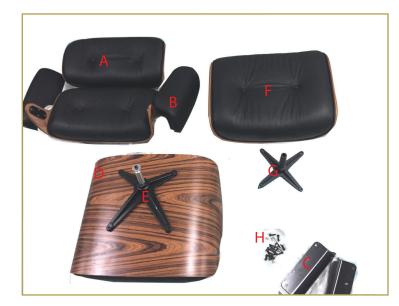

## VETRO HOME EAMES LOUNGE CHAIR ASSEMBLY GUIDE

1

Package include:

- A-1x Back Cushion Panel
- B- 2x Arm Pad
- C- 2x Arm Angle Bracket
- **D- Seat Cushion Panel**
- E- Seat Base Spider
- F- Ottoman Cushion Panel
- G- Ottoman Base Spider
- H- Screws set
- I- Ottoman 4-Star Base
- J- Seat 5-Star Base