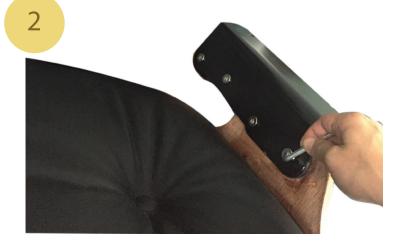

Mount the Arm Angle Bracket to the Seat Cushion Panel with screw 2x **S3** 

Put seat onto carton in preparation for fixing the back rest together.

Line Back Cushion Panel up with seat rest holes

Screw 2x S3 each side to fix the seat to the back rest.