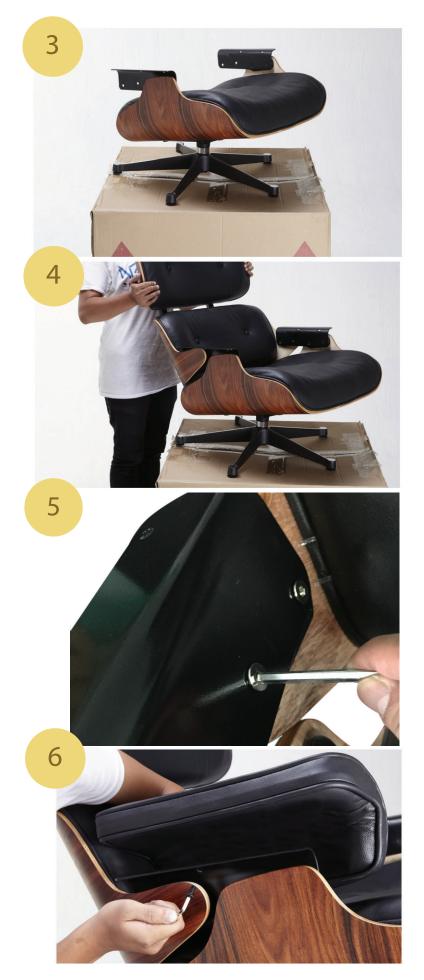

Mount the Arm Angle Bracket to the Seat Cushion Panel with screw 2x **S3** 

Put seat onto carton in preparation for fixing the back rest together.

Line Back Cushion Panel up with seat rest holes

Screw 2x S3 each side to fix the seat to the back rest.

Line arm rests up and fix together with 2x screw **S2** on each side (Make sure the wider part of the arm rest in closest to the lower back cushion).