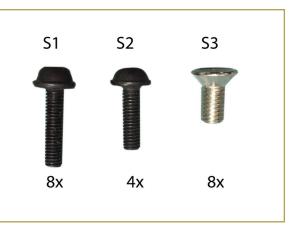

Mount the Seat Base Spider onto Seat Cushion Panel with screw 4x S1.

Remove the screw on the pole and wedge it into the 5-Star base.

Mount the Ottoman Base Spider onto Ottoman Cushion Panel with screw 4x S1 and wedge in into the 4-Star base