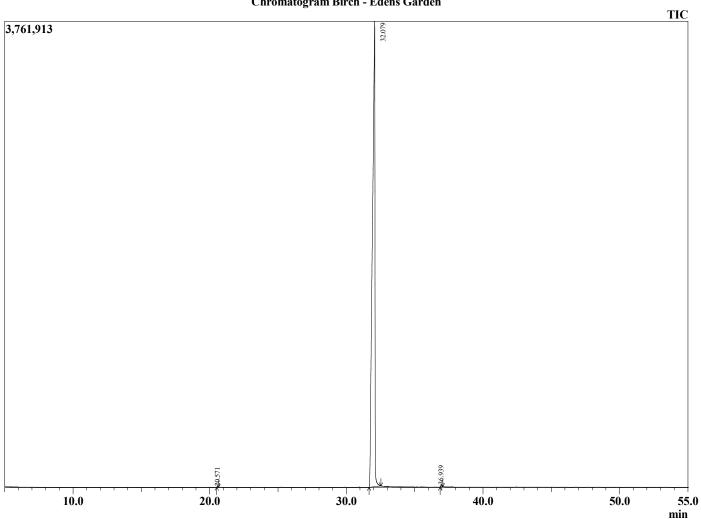

| Peak Report TIC          |        |
|--------------------------|--------|
| R.Time Name              | Area%  |
| 20.571 Limonene          | 0.06   |
| 32.079 Methyl salicylate | 99.75  |
| 36.939 Ethyl salicylate  | 0.19   |
| •                        | 100.00 |

## Chromatogram Birch - Edens Garden

## **Comments:**

The analysis of this Birch batch sample meets the expected chemical profile for authentic essential oil of Betula lenta. No contamination or adulteration was detected. The results provided in this GCMS quality analysis reflect the chemical composition of the oil and lot referenced above on the date of analysis.