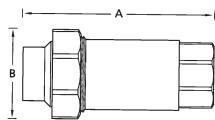

Bronze body and covers Stainless steel springs

• Technical data:

Inlet and outlet: female BSP

Minimum working pressure: 220 kPa

Maximum working pressure: 1200 kPa

| Dimensions (L × W) |                |               |
|--------------------|----------------|---------------|
| Nominal Size       | A. Length (mm) | B. Width (mm) |
| 20 mm              | 115            | 59            |
| 25 mm              | 115            | 59            |

Dimensions are indicative only.

**Dual Check Valve Dimensions** 

| Pressure Loss vs. Flow |                     |       |  |
|------------------------|---------------------|-------|--|
|                        | Valve Size          |       |  |
|                        | 20 mm               | 25 mm |  |
| Flow Rate (L/m)        | Pressure Drop (kPa) |       |  |
| 0                      | 0                   | 0     |  |
| 20                     | 4                   | 2     |  |
| 40                     | 11                  | 9     |  |
| 60                     | 28                  | 26    |  |
| 80                     | 62                  | 58    |  |
| 100                    | 100                 | 95    |  |
| 120                    | 157                 | 145   |  |