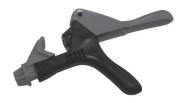

10142325: 4 mm Goof Plug

101L24A: Hole Punch

VC16, VC20: Trellis Clip

101P3, 101P4: Hole Punch

101UP3 and 101UP4: Universal Hand Gun Punch

- For low density polyethylene pipes with diameters between 12 to 32 m
- Size adjustment simply by turning the dial at the base of the punch
- · Strong and sturdy design
- Blade is made of hardened and sharpened steel
- Two models available: 101UP3 – 3 mm hole suitable for 4 mm barbed fittings 101UP4 - 4 mm hole suitable for 5 mm barbed fittings