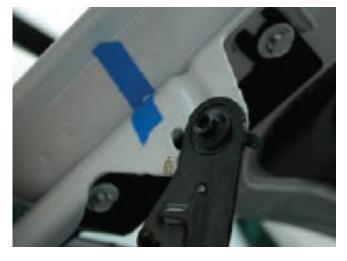

# **STEP 1**

Turn off engine, chalk tires with stop blocks, open the hood and disconnect the battery. Begin by marking the relation between the hinge and hood. Use a piece of tape so you can ensure proper hood alignment when installation is complete.

See Figure 1.

Figure 1