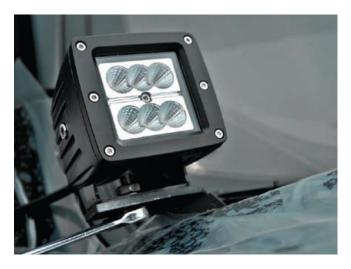

See Figure 2 & 3.

Figure 3

Mount LED lights onto each of the brackets. For now, hand tighten mounting bolts.

See Figure 4.

Figure 4