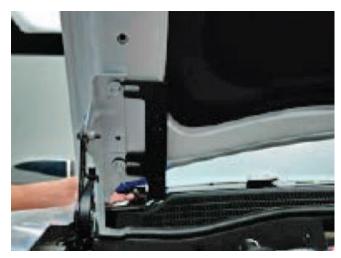

## **STEP 3**

Secure bracket to hood hinge with factory bolts by

sliding LED Mounts into place. Make sure the brackets are on the bottom side of the hinge and NOT in between hinge and hood. Repeat on opposite side of vehicle.

See Figure 2 & 3.

Figure 3

Mount LED lights onto each of the brackets. For now, hand tighten mounting bolts.

See Figure 4.

Figure 4