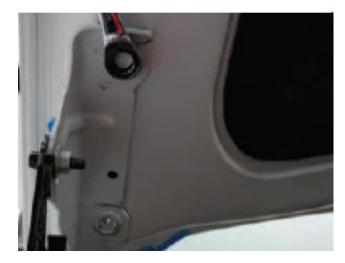

## **STEP 2**

Loosen the two bolts securing the hood hinge to the underbelly of the hood. Do not remove hardware. Only back out threads a few turns.

See Figure 2.

Figure 2

Installation Guide for 2014 -2019 Toyota Tundra Hood Hinge LED Light Mounts (10-30267)