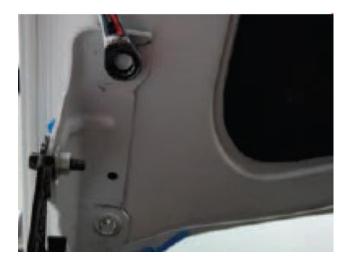

### **STEP 2**

Loosen the two bolts securing the hood hinge to the underbelly of the hood. Do not remove hardware. Only back out threads a few turns.

See Figure 2.

Figure 2

Installation Guide for 2019+ Dodge Ram 1500 Hood Hinge LED Light Mounts (10-30253)

See Figure 2 & 3.

Figure 3

Figure 4