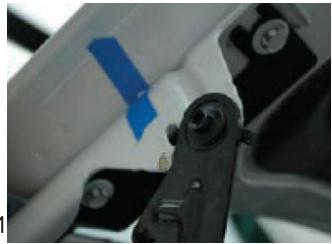

## **STEP 1**

Turn off engine, chalk tires with stop blocks, open the hood and disconnect the battery. Begin by marking the relation between the hinge and hood. Use a piece of tape so you can ensure proper hood alignment when installation is complete.

See Figure 1.

Figure 1