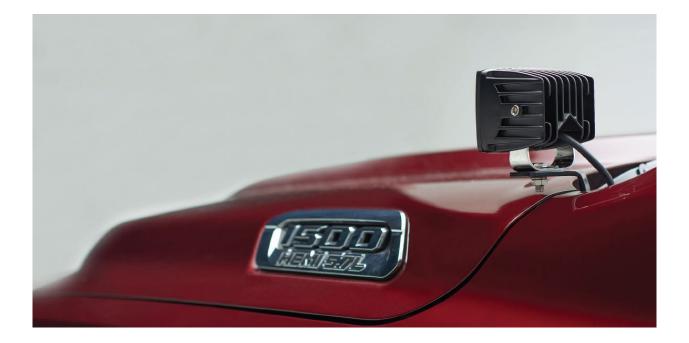

### **STEP 4**

Mount LED lights onto each of the brackets. For now, hand tighten mounting bolts.

See Figure 4.