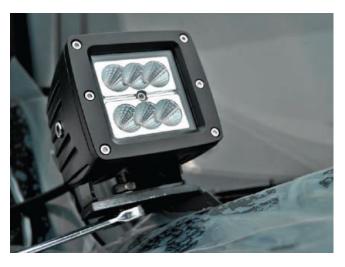

### **STEP 4**

Mount LED lights onto each of the brackets. For now, hand tighten mounting bolts.

See Figure 4.