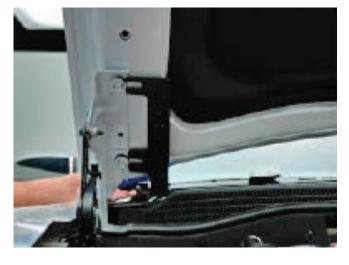

#### **STEP 3**

Secure bracket to hood hinge with factory bolts by sliding LED Mounts into place. Make sure the brackets are on the bottom side of the hinge and NOT in between hinge and hood. Repeat on opposite side of vehicle.

See Figure 2 & 3.

Figure 3

Figure 4