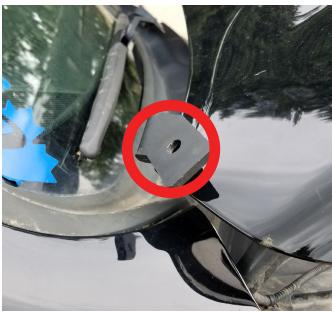

# **STEP 4**

Mount LED lights onto each of the brackets. For now, hand tighten mounting bolts.

See Figure 4 \*\*

Note: It is best to adjust the angle with the vehicle on level ground, facing a wall with a distance of 25'.

Speed Demon mounts come with a 1 year warranty.

Figure 4

Figure 5