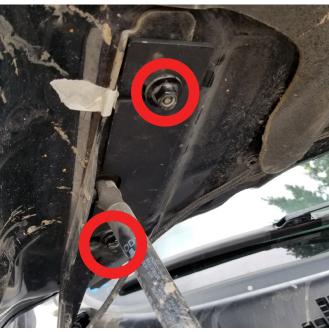

### **STEP 2**

Loosen the two bolts securing the hood hinge to the underbelly of the hood. Do not remove hardware. Only back out threads a few turns.

See Figure 2 \*\*

Figure 2

### **STEP 3**

Secure bracket to hood hinge with factory bolts by sliding LED Mounts into place. Make sure the brackets are on the bottom side of the hinge and NOT in between hinge and hood. Repeat on opposite side of vehicle.

See Figure 2 & 3 \*\*