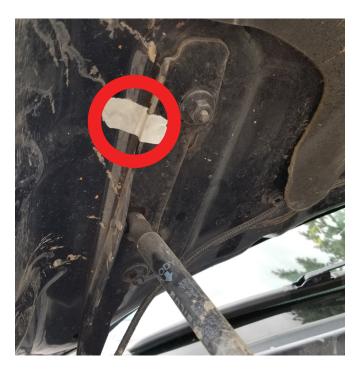

### **STEP 1**

Turn off engine, chalk tires with stop blocks, open the hood and disconnect the battery. Begin by marking the relation between the hinge and hood. Use a piece of tape so you can ensure proper hood alignment when installation is complete.

See Figure 1 \*\*

Figure 1