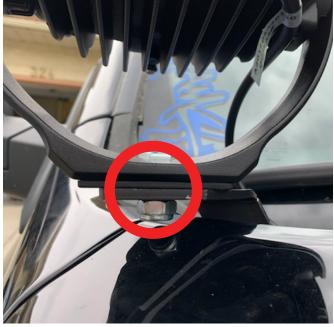

### **STEP 2**

Loosen the two bolts securing the hood hinge to the underbelly of the hood. Do not remove hardware. Only back out threads a few turns.

See Figure 2 \*\*

Figure 2

### **STEP 3**

Secure bracket to hood hinge with factory bolts by sliding LED Mounts into place. Make sure the brackets are on the bottom side of the hinge and NOT in between hinge and hood. Repeat on opposite side of vehicle.

See Figure 2 & 3 \*\*