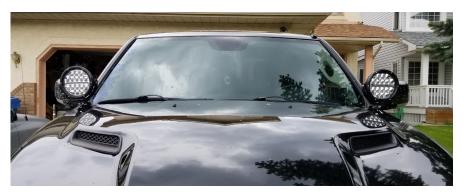

# Installation guide for Dodge Ram Hood Hinge LED Light Mounts (10-30239)

#### Fits 2009-2018 RAM & 2019-2020 Classic RAM, 1500, 2500, 3500

Parts Included

1 X Driver Light Mount Bracket 1 X Passenger Light Mount Bracket

Tools Required

- Various Socket Sets - Various Wrenches

- Ratchet Tool
- Ratchet Extensions



#### PLEASE READ AND UNDERSTAND ALL INSTRUCTIONS BEFORE INSTALLATION.

Auto makers offer varied models to each vehicle and occasionally manufacture more than one body style of the same model.

\* Application models vary, we recommend to verify fitment before beginning installation process. \* Images featured in the instruction documents may not always exactly match your model or part.

### **STEP 1**

Turn off engine, chalk tires with stop blocks, open the hood and disconnect the battery. Begin by marking the relation between the hinge and hood. Use a piece of tape so you can ensure proper hood alignment when installation is complete.

See Figure 1 \*\*



Figure 1



# Installation guide for Dodge Ram Hood Hinge LED Light Mounts (10-30239)

### **STEP 2**

Loosen the two bolts securing