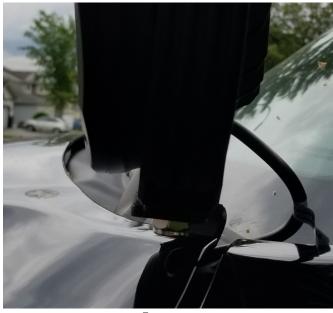

### **STEP 2**

Loosen the two bolts securing the hood hinge to the underbelly of the hood. Do not remove hardware. Only back out threads a few turns.

See Figure 2 \*\*

Figure 2

### **STEP 3**

Secure bracket to hood hinge with factory bolts by sliding LED Mounts into place. Make sure the brackets are on the bottom side of the hinge and NOT in between hinge and hood. Repeat on opposite side of vehicle.

See Figure 2 & 3 \*\*