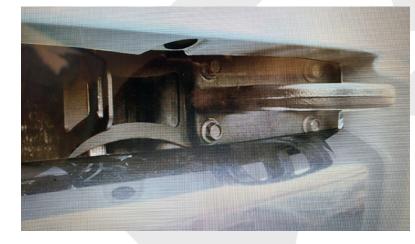

#### **STEP 2**

Align brackets to existing holes.

### **STEP 3**

Reinstall tow hooks over brackets with factory hardware fingertight, with brackets shifted towards the outside of the truck to allow room for the light install.