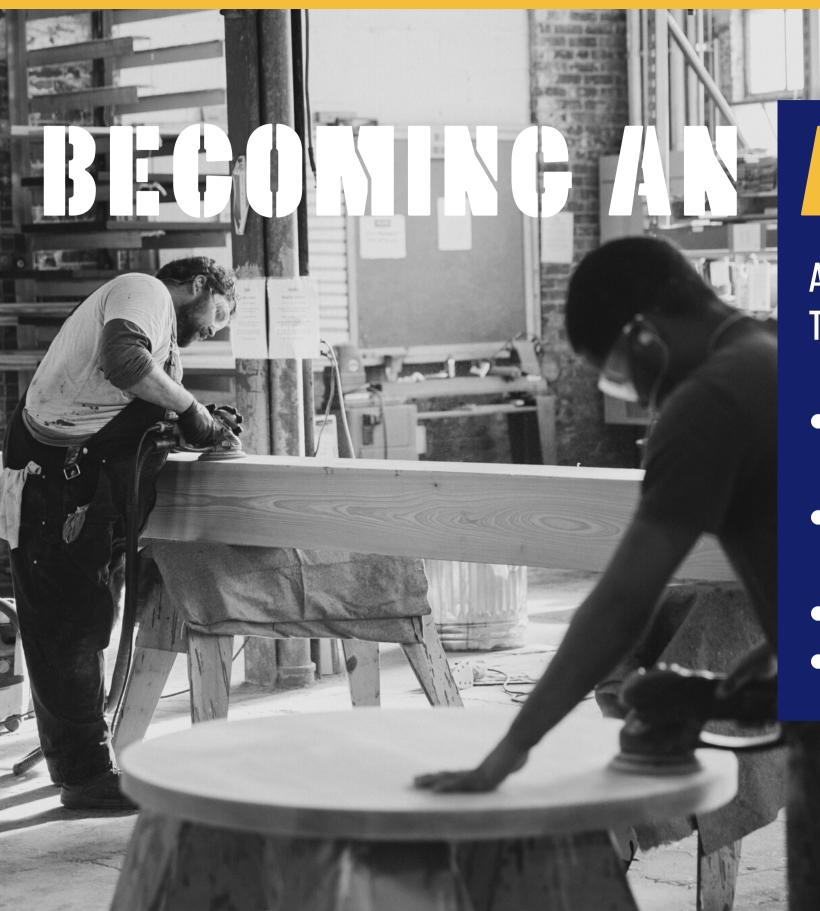

## APPRENT GE

AT MANUFACTURE GOOD, WE TEACH YOUNG MEN THE HEART OF WORKMANSHIP THROUGH A PAID SIX-MONTH APPRENTICESHIP EXPERIENCE:

- PASS A DRUG TEST
- STARTING PAY IS \$12.00 PER HOUR

• APPRENTICES WORK A FULL-TIME, MANDATORY 36-40 HOUR WORKWEEK (MONDAY-THURSDAY, FROM 7:30 A.M. TO 4:00 P.M.) • APPLICANTS MUST BE DRUG-FREE AND BE ABLE TO CONSISTENTLY

• APPLICANTS MUST BE MALES BETWEEN THE AGES OF 18-35

Each applicant will be required to take a brief survey before moving forward with the application process.