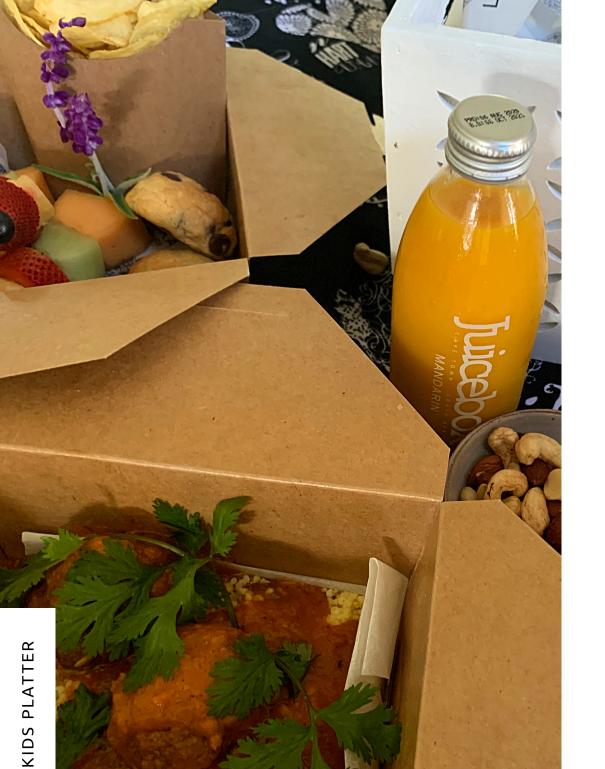

## **KID PICNIC BOX, SERVES 1**

- FETA, CHICKEN AND BACON CRUSTLESS MINI QUICHE X2
- TROPICAL FRUIT SKEWERS X2
- FREE-RANGE BEEF MEATBALLS X2/ PORTION WITH OVEN-ROASTED TOMATO SAUCE
- CHOC CHIP COOKIE X2
- SALAMI STICKS X2
- LIGHTLY SALTED POTATO CRISPS
- FRESH JUICE (APPLE / MANDARIN / POMEGRANATE / OR MANGO)