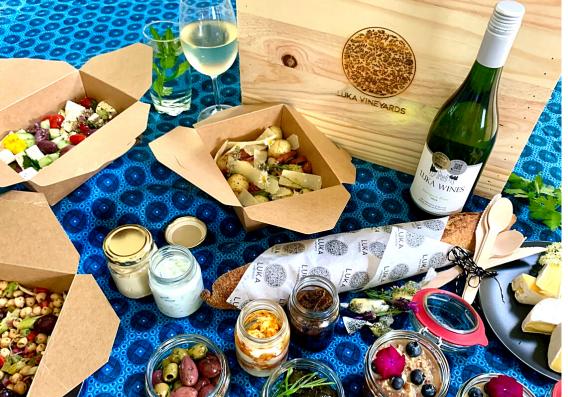

## LIGHTHOUSE PICNIC, SERVES 2

- ROASTED CHICKPEA AND GRAPE SALAD WITH SPICED TAHINI DRESSING
- CLASSIC GREEK SALAD WITH KALAMATA OLIVES, FETA, CUCUMBER
   AND TOMATO
- BABY POTATO & SMOKEY BACON SALAD WITH SPRING ONION, RED ONION PARMESAN AND FRESH HERBS
- TZATZIKI, HUMMUS, DOLMADES, ONION MARMALADE, MARINATED OLIVES, CREAMED CHEESE AND DHANYA CHUTNEY
- BRIE, CAMEMBERT, LUKA SOURDOUGH BAGUETTE
- HERBED BUTTER AND HONEY ROASTED LUXURY MIXED NUTS,
- CHOCOLATE MOUSSE WITH AMARULA CHANTILLY CREAM,
   BLUEBERRIES WITH MACADAMIA NUT PRALINE