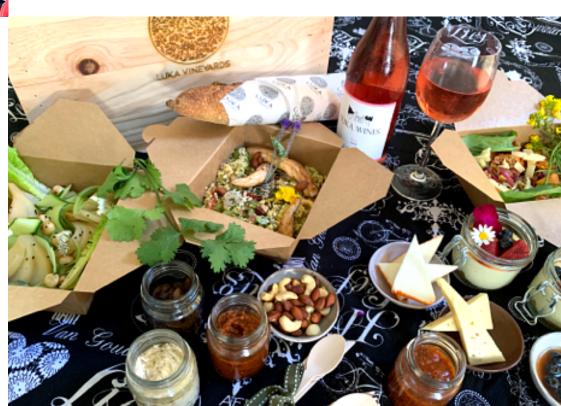

### KARIBU PICNIC, SERVES 2

R650

- MILLET TABBOULEH WITH PERI-PERI CHICKEN AND FRESH HERBS SALAD
- POACHED PEAR AND MACADAMIA SALAD, CUCUMBER, ORGANIC GREENS, AND CELERY SALAD
- ROASTED SWEET POTATO AND PECAN SALAD WITH BACON,
   ROCKET, AND PARMESAN SALAD
- HARISSA, BILTONG PATE, ONION MARMALADE, MARINATED OLIVES, CREAMED CHEESE, AND DHANYA CHUTNEY
- GOATS CREAMY GOUDA, CUMIN BOERENKAAS, LUKA SOURDOUGH BAQUETTE, HERBED BUTTER, HONEY ROASTED MIXED NUTS
- LIME AND GINGER CHEESECAKE WITH A GLUTEN-FREE CRUMB BASE,
   ROOIBOS POACHED STRAWBERRIES, AND BLUEBERRIES