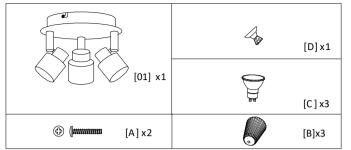

nufacturer does not accept any responsibility for injuries or damage resulting from improper use of the light.

3. Attention! Before starting the installation work, make sure that the mains power line is voltage-free-turn off safety cutout or unscrew the protection f -use. The switch must be "OFF".

4.Warning! Before drilling the mounting holes, make sure that no gas, water or electricity pipes and wires can be drilled through or damaged in your chos -en mounting location.

5. Description of the supply terminals: L = Phase N = Neutral conductor  $\bigoplus$  = Earthed conductor.

# **Product Instruction**



| WSGDD06-15B/WS-FNG4-40B |
|-------------------------|
| 3xMax.40W               |
| 110-120V                |
| Material:Metal          |
| Color:Chrome            |

## Part list:



# You will need:



1

### Installation Steps: