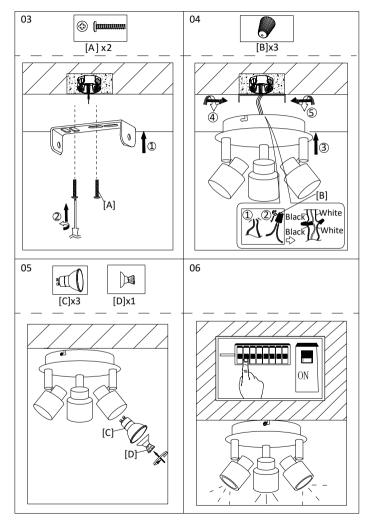

juries or damage resulting from improper use of the light.

3. Attention! Before starting the installation work, make sure that the mains power line is voltage-free-turn off safety cutout or unscrew the protection f -use. The switch must be "OFF".

4.Warning! Before drilling the mounting holes, make sure that no gas, water or electricity pipes and wires can be drilled through or damaged in your chos -en mounting location.

5. Description of the supply terminals: L = Phase N = Neutral conductor  $\bigoplus$  = Earthed conductor.

# **Product Instruction**



| WSGDD06-15B/WS-FNG4-40B |
|-------------------------|
| 3xMax.40W               |
| 110-120V                |
| Material:Metal          |
| Color:Chrome            |

## Part list:



# You will need:



1

### Installation Steps: