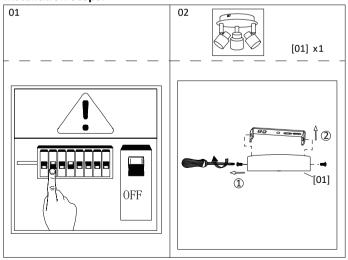

### English

2. The manufacturer does not accept any responsibility for injuries or damage resulting from improper use of the light.

3. Attention! Before starting the installation work, make sure that the mains power line is voltage-free-turn off safety cutout or unscrew the protection f -use. The switch must be "OFF".

4.Warning! Before drilling the mounting holes, make sure that no gas, water or electricity pipes and wires can be drilled through or damaged in your chos -en mounting location.

5. Description of the supply terminals: L = Phase N = Neutral conductor  $\bigoplus$  = Earthed conductor.