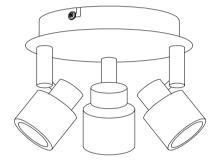

# **Product Instruction**

| WSGDD06-15B/WS-FNG4-40B |
|-------------------------|
| 3xMax.40W               |
| 110-120V                |
| Material:Metal          |
| Color:Chrome            |