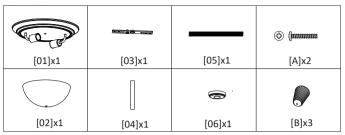

by authorized and qualified technicians ac -cording the valid regulations for electrical installation.
- 2. The manufacturer does not accept any responsibility for injuries or damage resulting from improper use of the light.
- 3. Attention! Before starting the installation work, make sure that the mains power line is voltage-free—turn off safety cutout or unscrew the protection f -use. The switch must be "OFF".
- 4. Warning! Before drilling the mounting holes, make sure that no gas, water or electricity pipes and wires can be drilled through or damaged in your chos -en mounting location.



# **Product Instruction**



| WSCL39-B2/WS-FNC7-60B |
|-----------------------|
| 2xMAX.60W             |
| 110-120V              |
| Material:Metal+Glass  |
| Color:Black           |

### Part list:



## You will need:



## **Installation Steps:**