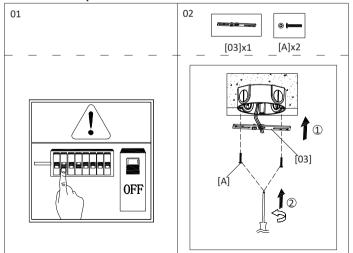

the valid regulations for electrical installation.
- 2. The manufacturer does not accept any responsibility for injuries or damage resulting from improper use of the light.
- 3. Attention! Before starting the installation work, make sure that the mains power line is voltage-free—turn off safety cutout or unscrew the protection f -use. The switch must be "OFF".
- 4. Warning! Before drilling the mounting holes, make sure that no gas, water or electricity pipes and wires can be drilled through or damaged in your chos -en mounting location.



# **Product Instruction**



| WSCL39-B2/WS-FNC7-60B |
|-----------------------|
| 2xMAX.60W             |
| 110-120V              |
| Material:Metal+Glass  |
| Color:Black           |

### Part list:



## You will need:



## **Installation Steps:**