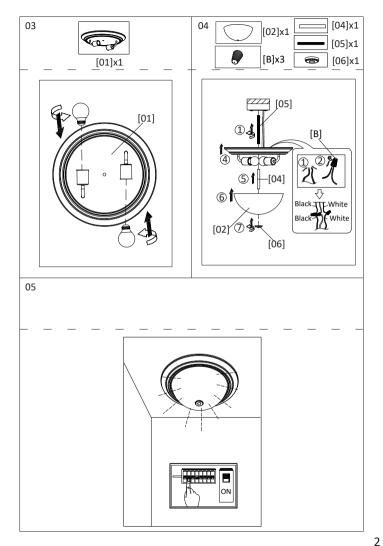

he valid regulations for electrical installation.
- 2. The manufacturer does not accept any responsibility for injuries or damage resulting from improper use of the light.
- 3. Attention! Before starting the installation work, make sure that the mains power line is voltage-free—turn off safety cutout or unscrew the protection f -use. The switch must be "OFF".
- 4. Warning! Before drilling the mounting holes, make sure that no gas, water or electricity pipes and wires can be drilled through or damaged in your chos -en mounting location.



# **Product Instruction**



| WSCL39-B2/WS-FNC7-60B |
|-----------------------|
| 2xMAX.60W             |
| 110-120V              |
| Material:Metal+Glass  |
| Color:Black           |

### Part list:



## You will need:



## **Installation Steps:**