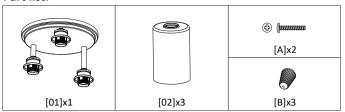

t accept any responsibility for injuries or damage resulting from improper use of the light.
- 3. Attention! Before starting the installation work, make sure that the mains power line is voltage-free—turn off safety cutout or unscrew the protection f -use. The switch must be "OFF".
- 4. Warning! Before drilling the mounting holes, make sure that no gas, water or electricity pipes and wires can be drilled through or damaged in your chos -en mounting location.



# **Product Instruction**



| WSCL35-B/WS-FND5-60B | WSCL35-G/WS-FND6-60B |
|----------------------|----------------------|
| 3xMAX.60W            |                      |
| 110-120V             |                      |
| Material:Metal+Glass |                      |
| Color:Black          | Color:Black+Gold     |

### Part list:



### You will need:



## **Installation Steps:**