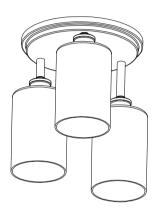

# **Product Instruction**

| WSCL35-B/WS-FND5-60B | WSCL35-G/WS-FND6-60B |
|----------------------|----------------------|
| 3xMAX.60W            |                      |
| 110-120V             |                      |
| Material:Metal+Glass |                      |
| Color:Black          | Color:Black+Gold     |