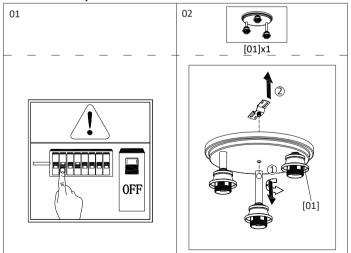

esulting from improper use of the light.
- 3. Attention! Before starting the installation work, make sure that the mains power line is voltage-free—turn off safety cutout or unscrew the protection f -use. The switch must be "OFF".
- 4. Warning! Before drilling the mounting holes, make sure that no gas, water or electricity pipes and wires can be drilled through or damaged in your chos -en mounting location.



# **Product Instruction**



| WSCL35-B/WS-FND5-60B | WSCL35-G/WS-FND6-60B |
|----------------------|----------------------|
| 3xMAX.60W            |                      |
| 110-120V             |                      |
| Material:Metal+Glass |                      |
| Color:Black          | Color:Black+Gold     |

### Part list:



### You will need:



## **Installation Steps:**