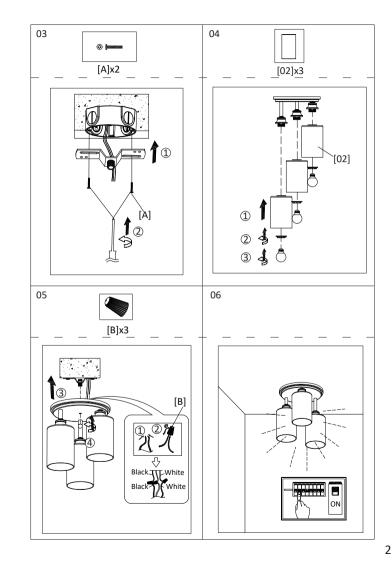

ulting from improper use of the light.
- 3. Attention! Before starting the installation work, make sure that the mains power line is voltage-free—turn off safety cutout or unscrew the protection f -use. The switch must be "OFF".
- 4. Warning! Before drilling the mounting holes, make sure that no gas, water or electricity pipes and wires can be drilled through or damaged in your chos -en mounting location.



# **Product Instruction**



| WSCL35-B/WS-FND5-60B | WSCL35-G/WS-FND6-60B |
|----------------------|----------------------|
| 3xMAX.60W            |                      |
| 110-120V             |                      |
| Material:Metal+Glass |                      |
| Color:Black          | Color:Black+Gold     |

### Part list:



### You will need:



## **Installation Steps:**