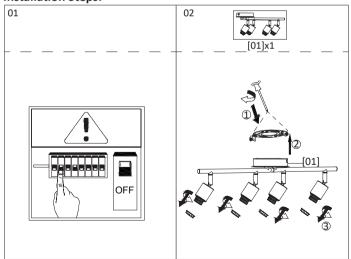

## **English**

- 1. The lamps may only be installed by authorized and qualified technicians ac -cording the valid regulations for electrical installation.
- 2. The manufacturer does not accept any responsibility for injuries or damage resulting from improper use of the light.
- 3. Attention! Before starting the installation work, make sure that the mains power line is voltage-free—turn off safety cutout or unscrew the protection f -use. The switch must be "OFF".
- 4. Warning! Before drilling the mounting holes, make sure that no gas, water or electricity pipes and wires can be drilled through or damaged in your chos -en mounting location.

## You will need:

**Installation Steps:** 