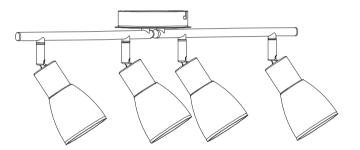

## **Product Instruction**

| WS-HH-S403-4           |
|------------------------|
| 4xMax.40W              |
| 110-120V               |
| Material:Metal + Glass |
| Color:Chrome           |