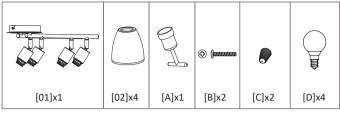

## **Product Instruction**

| WS-HH-S403-4           |
|------------------------|
| 4xMax.40W              |
| 110-120V               |
| Material:Metal + Glass |
| Color:Chrome           |