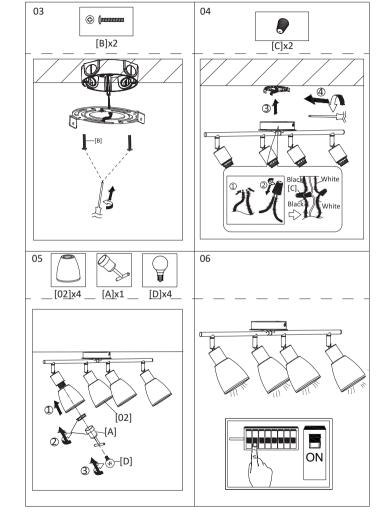

## **English**

- 1. The lamps may only be installed by authorized and qualified technicians ac -cording the valid regulations for electrical installation.
- 2. The manufacturer does not accept any responsibility for injuries or damage resulting from improper use of the light.
- 3. Attention! Before starting the installation work, make sure that the mains power line is voltage-free—turn off safety cutout or unscrew the protection f -use. The switch must be "OFF".
- 4. Warning! Before drilling the mounting holes, make sure that no gas, water or electricity pipes and wires can be drilled through or damaged in your chos -en mounting location.

## You will need:

**Installation Steps:** 