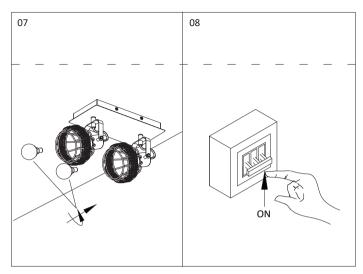

#### Note:

#### **English**

- 1. The lamps may only be installed by authorized and qualified technicians ac -cording the valid regulations for electrical installation.
- 2. The manufacturer does not accept any responsibility for injuries or damage resulting from improper use of the light.
- 3. Attention! Before starting the installation work, make sure that the mains power line is voltage-free—turn off safety cutout or unscrew the protection f -use. The switch must be "OFF".
- 4. Warning! Before drilling the mounting holes, make sure that no gas, water or electricity pipes and wires can be drilled through or damaged in your chos -en mounting location.



# **Product Instruction**



WS-FNG47-40B

| WS-FNG46-40B            | WS-FNG47-40B |
|-------------------------|--------------|
| 2x