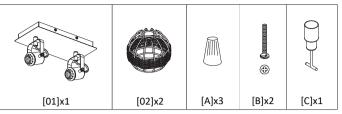

for electrical installation.
- 2. The manufacturer does not accept any responsibility for injuries or damage resulting from improper use of the light.
- 3. Attention! Before starting the installation work, make sure that the mains power line is voltage-free—turn off safety cutout or unscrew the protection f -use. The switch must be "OFF".
- 4. Warning! Before drilling the mounting holes, make sure that no gas, water or electricity pipes and wires can be drilled through or damaged in your chos -en mounting location.



# **Product Instruction**



WS-FNG47-40B

| WS-FNG46-40B            | WS-FNG47-40B |
|-------------------------|--------------|
| 2xMAX.40W               | 3xMAX.40W    |
| 110-120V                |              |
| Material:Metal + Rattan |              |

### Part list:



# You will need:



# **Installation Steps:**