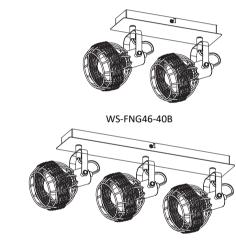

# **Product Instruction**

WS-FNG47-40B

| WS-FNG46-40B            | WS-FNG47-40B |
|-------------------------|--------------|
| 2xMAX.40W               | 3xMAX.40W    |
| 110-120V                |              |
| Material:Metal + Rattan |              |