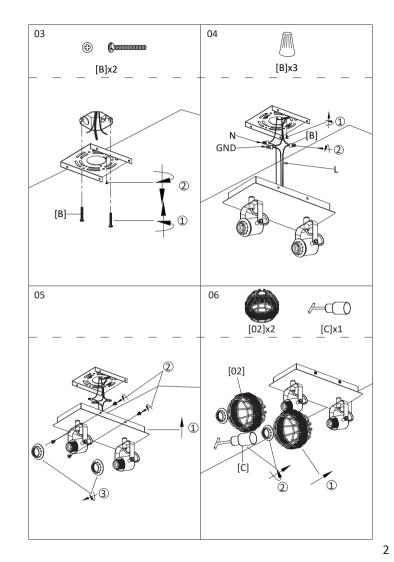

does not accept any responsibility for injuries or damage resulting from improper use of the light.
- 3. Attention! Before starting the installation work, make sure that the mains power line is voltage-free—turn off safety cutout or unscrew the protection f -use. The switch must be "OFF".
- 4. Warning! Before drilling the mounting holes, make sure that no gas, water or electricity pipes and wires can be drilled through or damaged in your chos -en mounting location.



# **Product Instruction**



WS-FNG47-40B

| WS-FNG46-40B            | WS-FNG47-40B |
|-------------------------|--------------|
| 2xMAX.40W               | 3xMAX.40W    |
| 110-120V                |              |
| Material:Metal + Rattan |              |

### Part list:



# You will need:



# **Installation Steps:**