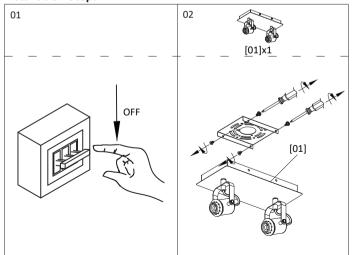

#### **English**

- 1. The lamps may only be installed by authorized and qualified technicians ac -cording the valid regulations for electrical installation.
- 2. The manufacturer does not accept any responsibility for injuries or damage resulting from improper use of the light.
- 3. Attention! Before starting the installation work, make sure that the mains power line is voltage-free—turn off safety cutout or unscrew the protection f -use. The switch must be "OFF".
- 4. Warning! Before drilling the mounting holes, make sure that no gas, water or electricity pipes and wires can be drilled through or damaged in your chos -en mounting location.

### Part list: