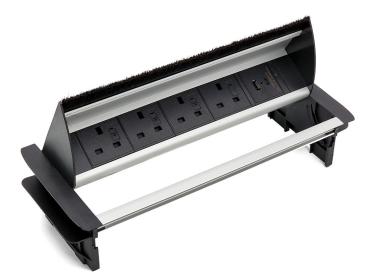

## Within Desk Power Units with USB

IDP2USB

IDP4USB

| Model   | Description                       | Power                      | USB Ports                   | Dimensions    |
|---------|-----------------------------------|----------------------------|-----------------------------|---------------|
| IDP2USB | 2 Power Within Desk unit with USB | 2 x UK Sockets Fused at 5A | Type A & C (15.5W Combined) | 230mm x 132mm |
| IDP4USB | 4 Power Within Desk unit with USB | 4 x UK Sockets Fused at 5A | Type A & C (15.5W Combined) | 332mm x 132mm |

## **Product Description**

- Brushed aluminium finish
- Complies with BS6396: 2002
- UK sockets individually fused at 5A (20mm 5A Glass Fuse)
- USB ports type A & C, 5v = 3.1A (15.5w combined)
- Brushed cable entry, unit can be closed with cables connected
- Ratchet clamp system, suitable for worktop thickness of between 10-50mm
- 300mm Fly lead to 3 Pin connector
- Power cords fitted with 13A UK Plugs, available in various lengths are sold separately
  - Cable Specifications: 3 Core 1.5mm<sup>2</sup> 16amp rating