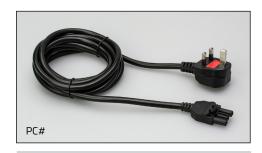

| Model | Description                 | Length  |
|-------|-----------------------------|---------|
| PC1   | Power cord with 13A UK plug | 1 metre |
| PC2   | Power cord with 13A UK plug | 2 metre |
| PC3   | Power cord with 13A UK plug | 3 metre |
| PC4   | Power cord with 13A UK plug | 4 metre |
| PC5   | Power cord with 13A UK plug | 5 metre |
|       |                             |         |