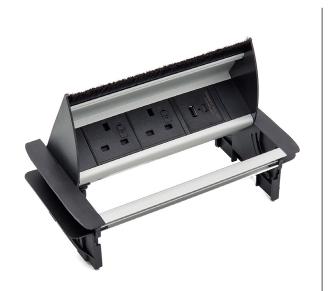

## Within Desk Power Units with USB

IDP2USB

IDP4USB

| Model   | Description                       | Power                      | USB Ports                   | Dimensions    |
|---------|-----------------------------------|----------------------------|-----------------------------|---------------|
| IDP2USB | 2 Power Within Desk unit with USB | 2 x UK Sockets Fused at 5A | Type A & C (15.5W Combined) | 230mm x 132mm |
| IDP4USB | 4 Power Within Desk unit with USB | 4 x UK Sockets Fused at 5A | Type A & C (15.5W Combined) | 332mm x 132mm |

## **Product Description**

- Brushed aluminium finish
- Complies with BS6396: 2002
- UK sockets individually fused at 5A (20mm 5A Glass Fuse)
- USB ports type A & C, 5v = 3.1A (15.5w combined)
- Brushed cable entry, unit can be closed with cables connected
- Ratchet clamp system, suitable for worktop thickness of between 10-50mm
- 300mm Fly lead to 3 Pin connector
- Power cords fitted with 13A UK Plugs, available in various lengths are sold separately
  - Cable Specifications: 3 Core 1.5mm<sup>2</sup> 16amp rating