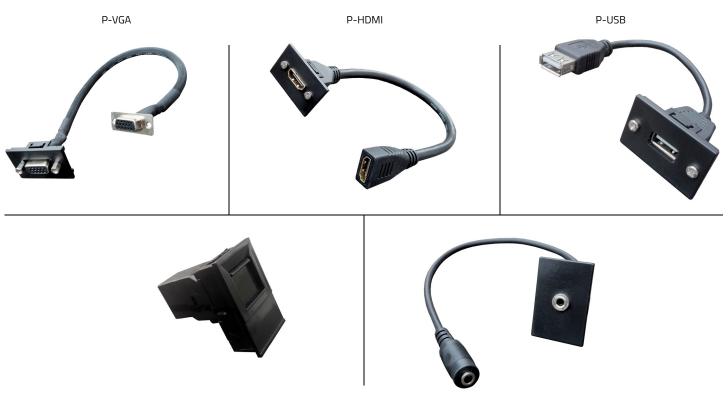

## Audio Visual & Data Options for Desktop Power Units with Module Spaces

P-CAT6 P-A3.5

| Model  | Description                                | Power | Data / Type | Dimensions |
|--------|--------------------------------------------|-------|-------------|------------|
| P-VGA  | VGA Coupler Module                         | -     | LJ6C        | (37x22mm)  |
| P-HDMI | HDMI Coupler Module                        | -     | LJ6C        | (37x22mm)  |
| P-USB  | USB Coupler Module                         | -     | LJ6C        | (37x22mm)  |
| P-CAT6 | Cat6 Module ( Compatible with Cat5e Leads) | -     | LJ6C        | (37x22mm)  |
| P-A3.5 | Audio Coupler Module                       | -     | LJ6C        | (37x22mm)  |