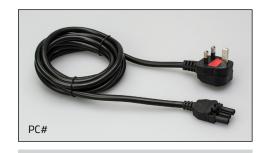

| Model | Description                 | Length  |
|-------|-----------------------------|---------|
| PC1   | Power cord with 13A UK plug | 1 metre |
| PC2   | Power cord with 13A UK plug | 2 metre |
| PC3   | Power cord with 13A UK plug | 3 metre |
| PC4   | Power cord with 13A UK plug | 4 metre |
| PC5   | Power cord with 13A UK plug | 5 metre |
|       |                             |         |