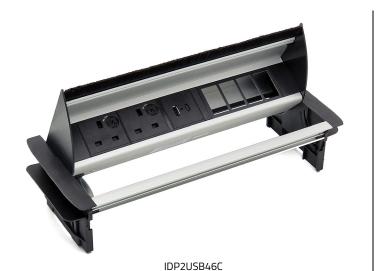

## Within Desk Power Units with USB & Module Spaces

| ( |
|---|
|   |

| Model      | Description                                       | Power               | USB                         | Data   | Dimensions    |
|------------|---------------------------------------------------|---------------------|-----------------------------|--------|---------------|
| IDP2USB46C | 2 Power Within Desk unit with USB + 4 x 6C Spaces | 2 x UK Sockets (5A) | Type A & C (15.5W Combined) | 4 x 6C | 335mm x 132mm |
| IDP4USB46C | 4 Power Within Desk unit with USB + 4 x 6C Spaces | 4 x UK Sockets (5A) | Type A & C (15.5W Combined) | 4 x 6C | 440mm x 132mm |

## **Product Description**

- Brushed aluminium finish
- Complies with BS6396: 2002
- UK sockets individually fused at 5A (20mm 5A Glass Fuse)
- USB ports type A & C, 5v = 3.1A (15.5w combined)
- 4 x 6C data cutouts for data/Audio Visual Modules
- Brushed cable entry, unit can be closed with cables connected
- Ratchet clamp system, suitable for worktop thickness of between 10-50mm
- 300mm Fly lead to female 3 pin connector
- Power cords fitted with 13A UK Plugs, available in various lengths are sold separately
  - Cable Specifications: 3 Core 1.5mm² 16amp rating