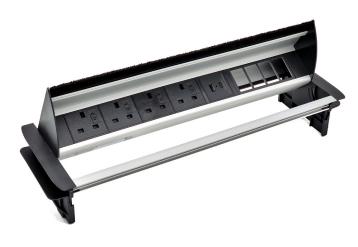

## Within Desk Power Units with USB & Module Spaces

| ( |
|---|
|   |

| Model      | Description                                       | Power               | USB                         | Data   | Dimensions    |
|------------|---------------------------------------------------|---------------------|-----------------------------|--------|---------------|
| IDP2USB46C | 2 Power Within Desk unit with USB + 4 x 6C Spaces | 2 x UK Sockets (5A) | Type A & C (15.5W Combined) | 4 x 6C | 335mm x 132mm |
| IDP4USB46C | 4 Power Within Desk unit with USB + 4 x 6C Spaces | 4 x UK Sockets (5A) | Type A & C (15.5W Combined) | 4 x 6C | 440mm x 132mm |

## **Product Description**

- Brushed aluminium finish
- Complies with BS6396: 2002
- UK sockets individually fused at 5A (20mm 5A Glass Fuse)
- USB ports type A & C, 5v = 3.1A (15.5w combined)
- 4 x 6C data cutouts for data/Audio Visual Modules
- Brushed cable entry, unit can be closed with cables connected
- Ratchet clamp system, suitable for worktop thickness of between 10-50mm
- 300mm Fly lead to female 3 pin connector
- Power cords fitted with 13A UK Plugs, available in various lengths are sold separately
  - Cable Specifications: 3 Core 1.5mm² 16amp rating