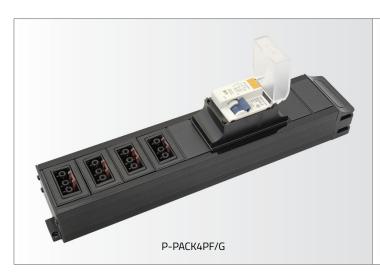

## Underdesk Power distribution (3 Pin Connectors)

| Model       | Description                                                  | Power                | Unit Length |
|-------------|--------------------------------------------------------------|----------------------|-------------|
| P-PACK4PF/G | 4 Way Power Feed RCBO Protected Under Desk Distribution Unit | 4 x 3 Pin Connectors | 300mm       |
| P-PACK8PF/G | 8 Way Power Feed RCBO Protected Under Desk Distribution Unit | 8 x 3 Pin Connectors | 423mm       |

## **Product Description**

- Made from high grade engineering plastic materials
- Complies with BS6396: 2002 as standard
- 3 pin connector power feed sockets
- Includes 16A RCBO type C 30mA protection with cover
- 20mm Gland hole with connecting block for tap-off lead.
- Ideal for higher density work spaces using inter leads onto desk power units.