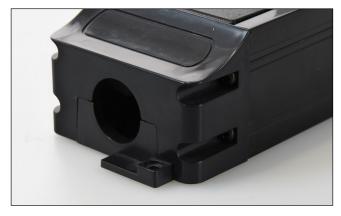

20mm Gland hole with connecting block

## **Product Description**

- Made from high grade engineering plastic materials
- Complies with BS6396: 2002 as standard
- 3 pin connector power feed sockets
- Includes 16A RCBO type C 30mA protection with cover
- 20mm Gland hole with connecting block for tap-off lead.
- Ideal for higher density work spaces using inter leads onto desk power units.