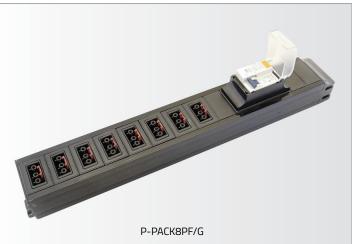

## Underdesk Power distribution (3 Pin Connectors)

| Model       | Description                                                  | Power                | Unit Length |
|-------------|--------------------------------------------------------------|----------------------|-------------|
| P-PACK4PF/G | 4 Way Power Feed RCBO Protected Under Desk Distribution Unit | 4 x 3 Pin Connectors | 300mm       |
| P-PACK8PF/G | 8 Way Power Feed RCBO Protected Under Desk Distribution Unit | 8 x 3 Pin Connectors | 423mm       |

## **Product Description**

- Made from high grade engineering plastic materials
- Complies with BS6396: 2002 as standard
- 3 pin connector power feed sockets
- Includes 16A RCBO type C 30mA protection with cover
- 20mm Gland hole with connecting block for tap-off lead.
- Ideal for higher density work spaces using inter leads onto desk power units.