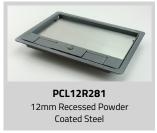

## Frame & Lid Options for TSB4/90

Designed specifically for high traffic environments such as schools and colleges.

Coated Steel

Contact: sales@floorbox.co.uk | Visit: www.floorbox.co.uk