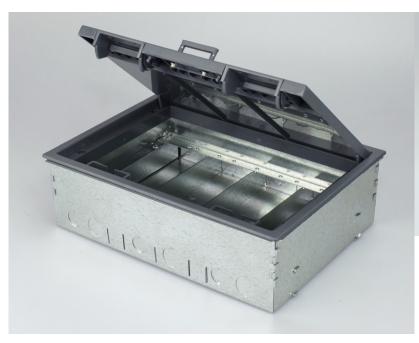

## 4 Compartment Screed Floorbox Model: TSB4/90

- Floor box manufactured from galvanised steel
- 25 & 20mm knockouts to accept flexible conduit
- Frame & lid moulded from high impact polycarbonate, colour equivalent: RAL7031
- Galvanised lid insert for strength
- Easy grip recessed lifting handle
- Compact design 303 x 221mm floor cut-out
- Large range of accessory plates, colour equivalent: RAL7035
- Special plates available to order
- Clean Earth Sockets available
- ABS Plastic Frame & Lid Load Test 550 KG
- Steel Frame & Lid Load Test 740 KG

## **Specifications**

| Floor Cut Out:       | 303mm x 221mm |
|----------------------|---------------|
| Depth:               | 90mm          |
| Plug Top Clearance:  | 47mm          |
| Overall Frame & Lid: | 313mm x 230mm |
| Frame Lid Recess:    | 6mm           |
| Accessory Plates:    | 185mm x 68mm  |