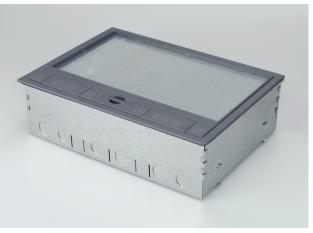

## Frame & Lid Options for TSB4/90

Designed specifically for high traffic environments such as schools and colleges.

Coated Steel

Contact: sales@floorbox.co.uk | Visit: www.floorbox.co.uk