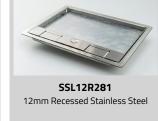

## Frame & Lid Options for TSB4/90

Designed specifically for high traffic environments such as schools and colleges.

Coated Steel

Contact: sales@floorbox.co.uk | Visit: www.floorbox.co.uk