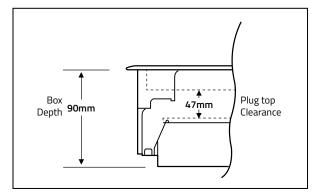

## **Specifications**

| Floor Cut Out:       | 303mm x 221mm |
|----------------------|---------------|
| Depth:               | 90mm          |
| Plug Top Clearance:  | 47mm          |
| Overall Frame & Lid: | 313mm x 230mm |
| Frame Lid Recess:    | 6mm           |
| Accessory Plates:    | 185mm x 68mm  |

## Plug Top Clearance Diagram