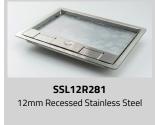

## Frame & Lid Options for TSB4/80

Designed specifically for high traffic environments such as schools and colleges.