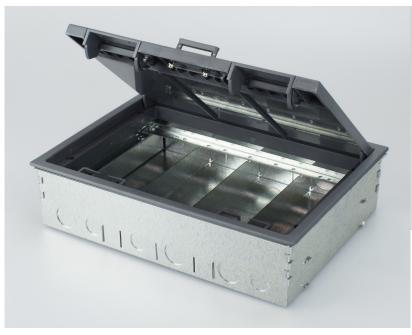

## 4 Compartment Screed Floorbox Model: TSB4/80

- Floor box manufactured from galvanised steel
- 25 & 20mm knockouts to accept flexible conduit
- TSB4/80 features a deeper wiring compartment
- Frame & lid moulded from high impact polycarbonate, colour equivalent: RAL7031
- Galvanised lid insert for strength
- Easy grip recessed lifting handle
- Compact design 303 x 221mm floor cut-out
- Large range of accessory plates, colour equivalent: RAL7035
- Special plates available to order
- Clean Earth Sockets available
- ABS Plastic Frame & Lid Load Test 550 KG
- Steel Frame & Lid Load Test 740 KG