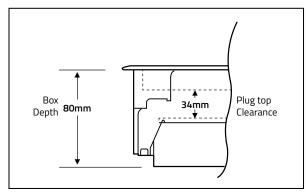

## **Specifications**

| Floor Cut Out:       | 303mm x 221mm |
|----------------------|---------------|
| Depth:               | 80mm          |
| Plug Top Clearance:  | 34mm          |
| Overall Frame & Lid: | 313mm x 230mm |
| Frame Lid Recess:    | 6mm           |
| Accessory Plates:    | 185mm x 68mm  |

## Plug Top Clearance Diagram