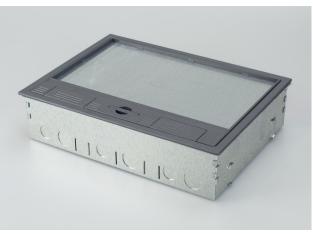

## 4 Compartment Screed Floorbox Model: TSB4/80

- Floor box manufactured from galvanised steel
- 25 & 20mm knockouts to accept flexible conduit
- TSB4/80 features a deeper wiring compartment
- Frame & lid moulded from high impact polycarbonate, colour equivalent: RAL7031
- Galvanised lid insert for strength
- Easy grip recessed lifting handle
- Compact design 303 x 221mm floor cut-out
- Large range of accessory plates, colour equivalent: RAL7035
- Special plates available to order
- Clean Earth Sockets available
- ABS Plastic Frame & Lid Load Test 550 KG
- Steel Frame & Lid Load Test 740 KG

## Frame & Lid Options for TSB4/80

Designed specifically for high traffic environments such as schools and colleges.