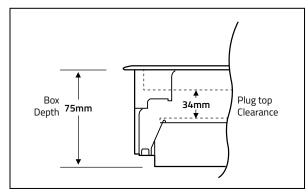

## **Specifications**

| Floor Cut Out:       | 303mm x 221mm |
|----------------------|---------------|
| Depth:               | 75mm          |
| Plug Top Clearance:  | 34mm          |
| Overall Frame & Lid: | 313mm x 230mm |
| Frame Lid Recess:    | 6mm           |
| Accessory Plates:    | 185mm x 68mm  |

## Plug Top Clearance Diagram