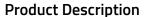

## 4 Compartment Screed Floorbox Model: TSB4/75

- Floor box manufactured from galvanised steel
- 25 & 20mm knockouts to accept flexible conduit
- Frame & lid moulded from high impact polycarbonate, colour equivalent: RAL7031
- Galvanised lid insert for strength
- Easy grip recessed lifting handle
- Compact design 303 x 221mm floor cut-out
- Large range of accessory plates, colour equivalent: RAL7035
- Special plates available to order
- Clean Earth Sockets available
- ABS Plastic Frame & Lid Load Test 550 KG
- Steel Frame & Lid Load Test 740 KG

## Frame & Lid Options for TSB4/75

Designed specifically for high traffic environments such as schools and colleges.