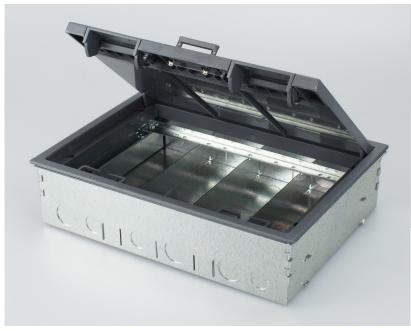

## 4 Compartment Screed Floorbox Model: TSB4/75

- Floor box manufactured from galvanised steel
- 25 & 20mm knockouts to accept flexible conduit
- Frame & lid moulded from high impact polycarbonate, colour equivalent: RAL7031
- Galvanised lid insert for strength
- Easy grip recessed lifting handle
- Compact design 303 x 221mm floor cut-out
- Large range of accessory plates, colour equivalent: RAL7035
- Special plates available to order
- Clean Earth Sockets available
- ABS Plastic Frame & Lid Load Test 550 KG
- Steel Frame & Lid Load Test 740 KG