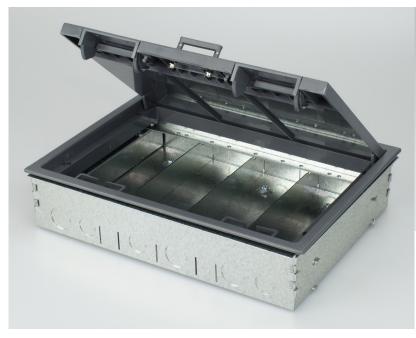

## 4 Compartment Screed Floorbox Model: TSB4/65

- Floor box manufactured from galvanised steel
- 25 & 20mm knockouts to accept flexible conduit
- Frame & lid moulded from high impact polycarbonate, colour equivalent: RAL7031
- Galvanised lid insert for strength
- Easy grip recessed lifting handle
- Compact design 303 x 221mm floor cut-out
- Large range of accessory plates, colour equivalent: RAL7035
- Special plates available to order
- Clean Earth Sockets available
- ABS Plastic Frame & Lid Load Test 550 KG
- Steel Frame & Lid Load Test 740 KG