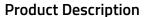

## 4 Compartment Screed Floorbox Model: TSB4/65

- Floor box manufactured from galvanised steel
- 25 & 20mm knockouts to accept flexible conduit
- Frame & lid moulded from high impact polycarbonate, colour equivalent: RAL7031
- Galvanised lid insert for strength
- Easy grip recessed lifting handle
- Compact design 303 x 221mm floor cut-out
- Large range of accessory plates, colour equivalent: RAL7035
- Special plates available to order
- Clean Earth Sockets available
- ABS Plastic Frame & Lid Load Test 550 KG
- Steel Frame & Lid Load Test 740 KG