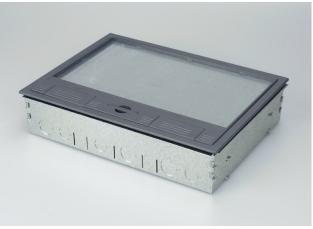

## **Specifications**

| Floor Cut Out:       | 303mm x 221mm |
|----------------------|---------------|
| Depth:               | 65mm          |
| Plug Top Clearance:  | 21mm          |
| Overall Frame & Lid: | 313mm x 230mm |
| Frame Lid Recess:    | 6mm           |
| Accessory Plates:    | 185mm x 68mm  |

## Plug Top Clearance Diagram