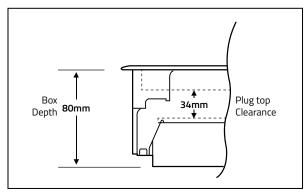

## **Specifications**

| Floor Cut Out:       | 266mm x 212mm |
|----------------------|---------------|
| Depth:               | 80mm          |
| Plug Top Clearance:  | 34mm          |
| Overall Frame & Lid: | 272mm x 223mm |
| Frame Lid Recess:    | 6mm           |
| Accessory Plates:    | 185mm x 76mm  |

## Plug Top Clearance Diagram