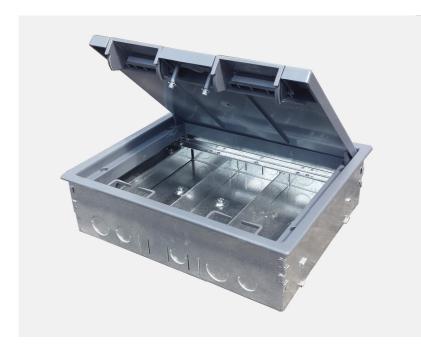

### **Product Description**

- Floor box manufactured from galvanised steel
- 25 & 20mm knockouts to accept flexible conduit
- Designed specifically to accept STO300/RCD Twin RCD Protected Sockets
- Frame & lid moulded from high impact polycarbonate, colour equivalent: RAL7031
- Galvanised lid insert for strength
- Easy grip recessed lifting handle
- Compact design 266 x 212mm floor cut-out
- Large range of accessory plates, colour equivalent: RAL7031
- Special plates available to order
- Clean Earth Sockets available
- ABS Plastic Frame & Lid Load Test 550 KG
- Steel Frame & Lid Load Test 740 KG
- ABS Frame & Lid Fire Rating UL94 HB Halogen Free
- IP Rating IP20
- Fire Rating Euro Class E-F Class 4 None Tested

## **Specifications**

| Floor Cut Out:       | 266mm x 212mm |
|----------------------|---------------|
| Depth:               | 80mm          |
| Plug Top Clearance:  | 34mm          |
| Overall Frame & Lid: | 272mm x 223mm |
| Frame Lid Recess:    | 6mm           |
| Accessory Plates:    | 185mm x 76mm  |