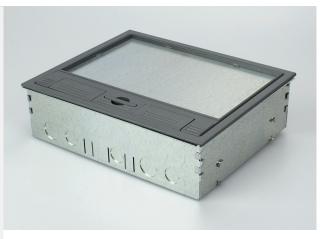

### **Product Description**

- Floor box manufactured from galvanised steel
- 25 & 20mm knockouts to accept flexible conduit
- Designed specifically to accept STO300/RCD Twin RCD Protected Sockets
- Frame & lid moulded from high impact polycarbonate, colour equivalent: RAL7031
- Galvanised lid insert for strength
- Easy grip recessed lifting handle
- Compact design 266 x 212mm floor cut-out
- Large range of accessory plates, colour equivalent: RAL7031
- Special plates available to order
- Clean Earth Sockets available
- ABS Plastic Frame & Lid Load Test 550 KG
- Steel Frame & Lid Load Test 740 KG
- ABS Frame & Lid Fire Rating UL94 HB Halogen Free
- IP Rating IP20
- Fire Rating Euro Class E-F Class 4 None Tested

## **Specifications**

| Floor Cut Out:       | 266mm x 212mm |
|----------------------|---------------|
| Depth:               | 80mm          |
| Plug Top Clearance:  | 34mm          |
| Overall Frame & Lid: | 272mm x 223mm |
| Frame Lid Recess:    | 6mm           |
| Accessory Plates:    | 185mm x 76mm  |