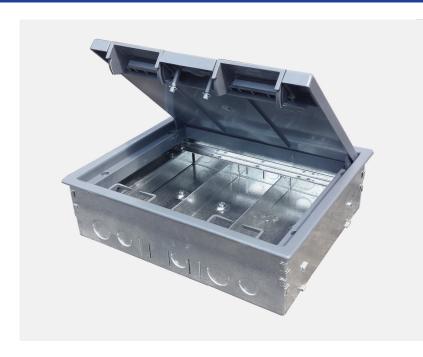

### **Product Description**

- Floor box manufactured from galvanised steel
- 25 & 20mm knockouts to accept flexible conduit
- Frame & lid moulded from high impact polycarbonate, colour equivalent: RAL7031
- Galvanised lid insert for strength
- Easy grip recessed lifting handle
- Compact design 266 x 212mm floor cut-out
- Large range of accessory plates, colour equivalent: RAL7031
- Special plates available to order
- Clean Earth Sockets available
- ABS Plastic Frame & Lid Load Test 550 KG
- Steel Frame & Lid Load Test 740 KG
- ABS Frame & Lid Fire Rating UL94 HB Halogen Free
- IP Rating IP20
- Fire Rating Euro Class E-F Class 4 None Tested

## **Specifications**

| Floor Cut Out:       | 266mm x 212mm |
|----------------------|---------------|
| Depth:               | 75mm          |
| Plug Top Clearance:  | 32mm          |
| Overall Frame & Lid: | 272mm x 223mm |
| Frame Lid Recess:    | 6mm           |
| Accessory Plates:    | 185mm x 76mm  |