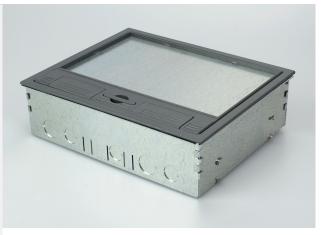

### **Product Description**

- Floor box manufactured from galvanised steel
- 25 & 20mm knockouts to accept flexible conduit
- Frame & lid moulded from high impact polycarbonate, colour equivalent: RAL7031
- Galvanised lid insert for strength
- Easy grip recessed lifting handle
- Compact design 266 x 212mm floor cut-out
- Large range of accessory plates, colour equivalent: RAL7031
- Special plates available to order
- Clean Earth Sockets available
- ABS Plastic Frame & Lid Load Test 550 KG
- Steel Frame & Lid Load Test 740 KG
- ABS Frame & Lid Fire Rating UL94 HB Halogen Free
- IP Rating IP20
- Fire Rating Euro Class E-F Class 4 None Tested

## **Specifications**

| Floor Cut Out:       | 266mm x 212mm |
|----------------------|---------------|
| Depth:               | 75mm          |
| Plug Top Clearance:  | 32mm          |
| Overall Frame & Lid: | 272mm x 223mm |
| Frame Lid Recess:    | 6mm           |
| Accessory Plates:    | 185mm x 76mm  |