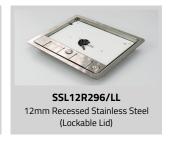

#### Frame & Lid Options for TSB3s/75

Designed specifically for high traffic environments such as schools and colleges.

Contact: sales@floorbox.co.uk | Visit: www.floorbox.co.uk