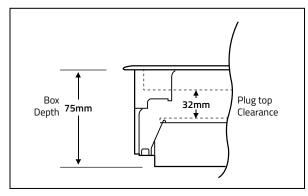

## **Specifications**

| Floor Cut Out:       | 266mm x 212mm |
|----------------------|---------------|
| Depth:               | 75mm          |
| Plug Top Clearance:  | 32mm          |
| Overall Frame & Lid: | 272mm x 223mm |
| Frame Lid Recess:    | 6mm           |
| Accessory Plates:    | 185mm x 76mm  |

## Plug Top Clearance Diagram