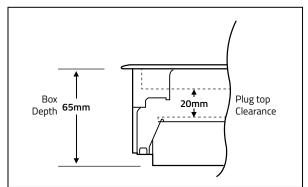

**Customer Notice** The 65mm depth floor box has restrictive cabling capacity.

#### Specifications

| Floor Cut Out:       | 266mm x 212mm |
|----------------------|---------------|
| Depth:               | 65mm          |
| Plug Top Clearance:  | 20mm          |
| Overall Frame & Lid: | 272mm x 223mm |
| Frame Lid Recess:    | 6mm           |
| Accessory Plates:    | 185mm x 76mm  |

### Plug Top Clearance Diagram