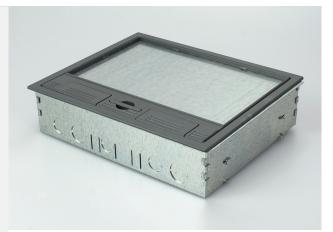

#### **Product Description**

- Floor box manufactured from galvanised steel
- 25 & 20mm knockouts to accept flexible conduit
- Frame & lid moulded from high impact polycarbonate, colour equivalent: RAL7031
- Galvanised lid insert for strength
- Easy grip recessed lifting handle
- Compact design 266 x 212mm floor cut-out
- Large range of accessory plates, colour equivalent: RAL7031
- Special plates available to order
- Clean Earth Sockets available
- ABS Plastic Frame & Lid Load Test 550 KG
- Steel Frame & Lid Load Test 740 KG

#### Specifications

| Floor Cut Out:       | 266mm x 212mm |
|----------------------|---------------|
| Depth:               | 65mm          |
| Plug Top Clearance:  | 20mm          |
| Overall Frame & Lid: | 272mm x 223mm |
| Frame Lid Recess:    | 6mm           |
| Accessory Plates:    | 185mm x 76mm  |