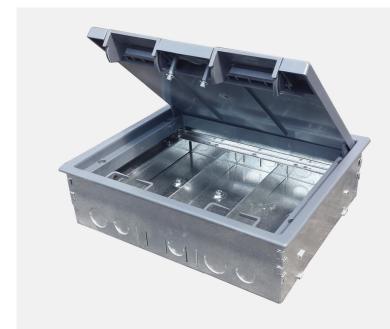

#### **Product Description**

- Floor box manufactured from galvanised steel
- 25 & 20mm knockouts to accept flexible conduit
- Frame & lid moulded from high impact polycarbonate, colour equivalent: RAL7031
- Galvanised lid insert for strength
- Easy grip recessed lifting handle
- Compact design 266 x 212mm floor cut-out
- Large range of accessory plates, colour equivalent: RAL7031
- Special plates available to order
- Clean Earth Sockets available
- ABS Plastic Frame & Lid Load Test 550 KG
- Steel Frame & Lid Load Test 740 KG