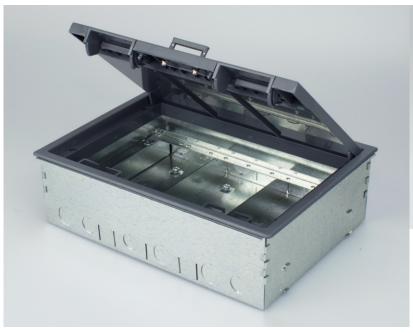

#### **Product Description**

- Floor box manufactured from galvanised steel
- 25 & 20mm knockouts to accept flexible conduit
- Frame & lid moulded from high impact polycarbonate, colour equivalent: RAL7031
- Galvanised lid insert for strength
- Easy grip recessed lifting handle
- Compact design 303 x 221mm floor cut-out
- Large range of accessory plates, colour equivalent: RAL7035
- Special plates available to order
- Clean Earth Sockets available
- ABS Plastic Frame & Lid Load Test 550 KG
- Steel Frame & Lid Load Test 740 KG

### **Specifications**

| Floor Cut Out:       | 303mm x 221mm |
|----------------------|---------------|
| Depth:               | 90mm          |
| Plug Top Clearance:  | 47mm          |
| Overall Frame & Lid: | 313mm x 230mm |
| Frame Lid Recess:    | 6mm           |
| Accessory Plates:    | 185mm x 89mm  |