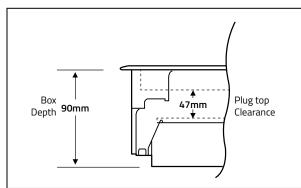

### **Specifications**

| Floor Cut Out:       | 303mm x 221mm |
|----------------------|---------------|
| Depth:               | 90mm          |
| Plug Top Clearance:  | 47mm          |
| Overall Frame & Lid: | 313mm x 230mm |
| Frame Lid Recess:    | 6mm           |
| Accessory Plates:    | 185mm x 89mm  |

## Plug Top Clearance Diagram