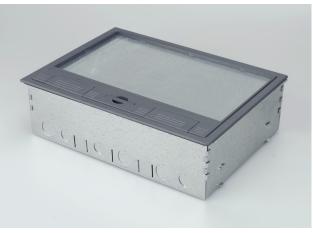

#### **Product Description**

- Floor box manufactured from galvanised steel
- 25 & 20mm knockouts to accept flexible conduit
- Frame & lid moulded from high impact polycarbonate, colour equivalent: RAL7031
- Galvanised lid insert for strength
- Easy grip recessed lifting handle
- Compact design 303 x 221mm floor cut-out
- Large range of accessory plates, colour equivalent: RAL7035
- Special plates available to order
- Clean Earth Sockets available
- ABS Plastic Frame & Lid Load Test 550 KG
- Steel Frame & Lid Load Test 740 KG

### **Specifications**

| Floor Cut Out:       | 303mm x 221mm |
|----------------------|---------------|
| Depth:               | 90mm          |
| Plug Top Clearance:  | 47mm          |
| Overall Frame & Lid: | 313mm x 230mm |
| Frame Lid Recess:    | 6mm           |
| Accessory Plates:    | 185mm x 89mm  |