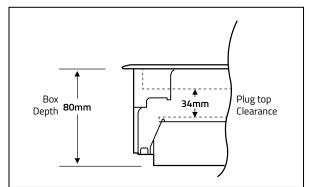

### Specifications

| Floor Cut Out:       | 303mm x 221mm |
|----------------------|---------------|
| Depth:               | 80mm          |
| Plug Top Clearance:  | 34mm          |
| Overall Frame & Lid: | 313mm x 230mm |
| Frame Lid Recess:    | 6mm           |
| Accessory Plates:    | 185mm x 89mm  |

## Plug Top Clearance Diagram