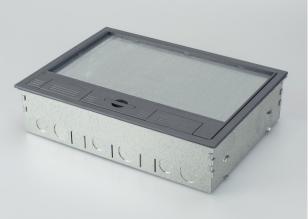

### **Product Description**

- Floor box manufactured from galvanised steel
- Designed specifically to accept STO291/RCD Twin RCD Protected Sockets
- 25 & 20mm knockouts to accept flexible conduit
- Frame & lid moulded from high impact polycarbonate, colour equivalent: RAL7031
- Galvanised lid insert for strength
- Easy grip recessed lifting handle
- Compact design 303 x 221mm floor cut-out
- Large range of accessory plates, colour equivalent: RAL7035
- Special plates available to order
- Suitable for carpeted floors only with standard Frame & Lid
- Clean Earth Sockets available
- ABS Plastic Frame & Lid Load Test 550 KG
- Steel Frame & Lid Load Test 740 KG