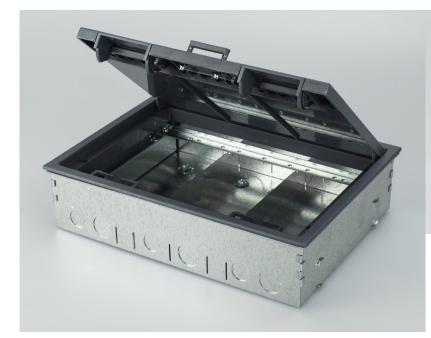

### **Product Description**

- Floor box manufactured from galvanised steel
- Designed specifically to accept STO291/RCD Twin RCD Protected Sockets
- 25 & 20mm knockouts to accept flexible conduit
- Frame & lid moulded from high impact polycarbonate, colour equivalent: RAL7031
- Galvanised lid insert for strength
- Easy grip recessed lifting handle
- Compact design 303 x 221mm floor cut-out
- Large range of accessory plates, colour equivalent: RAL7035
- Special plates available to order
- Suitable for carpeted floors only with standard Frame & Lid
- Clean Earth Sockets available
- ABS Plastic Frame & Lid Load Test 550 KG
- Steel Frame & Lid Load Test 740 KG