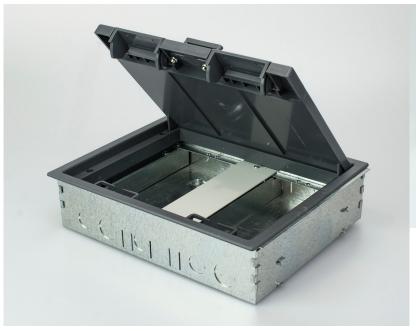

## 2 Compartment Screed Floorbox Model: TSB2/65

- Floor box manufactured from galvanised steel
- 25 & 20mm knockouts to accept flexible conduit
- Frame & lid moulded from high impact polycarbonate, colour equivalent: RAL7031
- Galvanised lid insert for strength
- Easy grip recessed lifting handle
- Compact design 266 x 212mm floor cut-out
- Large range of accessory plates, colour equivalent: RAL7035
- Special plates available to order
- Clean Earth Sockets available
- ABS Plastic Frame & Lid Load Test 550 KG
- Steel Frame & Lid Load Test 740 KG
- Note: The 65mm depth floor box has restrictive cabling capacity