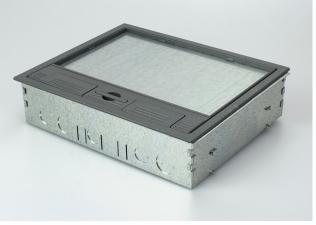

## 2 Compartment Screed Floorbox Model: TSB2/65

- Floor box manufactured from galvanised steel
- 25 & 20mm knockouts to accept flexible conduit
- Frame & lid moulded from high impact polycarbonate, colour equivalent: RAL7031
- Galvanised lid insert for strength
- Easy grip recessed lifting handle
- Compact design 266 x 212mm floor cut-out
- Large range of accessory plates, colour equivalent: RAL7035
- Special plates available to order
- Clean Earth Sockets available
- ABS Plastic Frame & Lid Load Test 550 KG
- Steel Frame & Lid Load Test 740 KG
- Note: The 65mm depth floor box has restrictive cabling capacity

## **Specifications**

| Floor Cut Out:       | 266mm x 212mm |
|----------------------|---------------|
| Depth:               | 65mm          |
| Plug Top Clearance:  | 20mm          |
| Overall Frame & Lid: | 272mm x 223mm |
| Frame Lid Recess:    | 6mm           |
| Accessory Plates:    | 185mm x 89mm  |