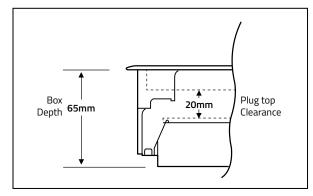

## **Specifications**

| Floor Cut Out:       | 266mm x 212mm |
|----------------------|---------------|
| Depth:               | 65mm          |
| Plug Top Clearance:  | 20mm          |
| Overall Frame & Lid: | 272mm x 223mm |
| Frame Lid Recess:    | 6mm           |
| Accessory Plates:    | 185mm x 89mm  |

## Plug Top Clearance Diagram