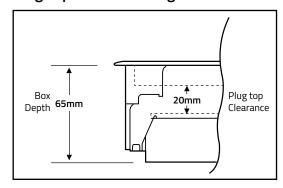

## **Specifications**

| Floor Cut Out:       | 218mm x 150mm |
|----------------------|---------------|
| Depth:               | 65mm          |
| Plug Top Clearance:  | 20mm          |
| Overall Frame & Lid: | 230mm x 160mm |
| Frame Lid Recess:    | 6mm           |
| Accessory Plates:    | 185mm x 89mm  |

#### **Customer Notice**

Be advised that when installing ST0286 & ST0287 range of accessory plates the Plug Top wiring space is reduced. The 65mm & 75mm Screed boxes are not recommended for RCD sockets due to wiring compartment Depth. For RCD Sockets Please use the TSB1/80 Screed box.

#### Plug Top Clearance Diagram