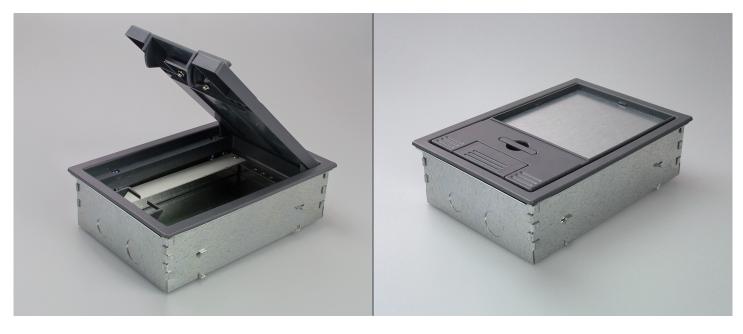

### **Product Description**

- Floor box manufactured from galvanised steel
- 25 & 20mm knockouts to accept flexible conduit
- Frame & lid moulded from high impact polycarbonate, colour equivalent: RAL7031
- Galvanised lid insert for strength
- Easy grip recessed lifting handle
- Compact design 218 x 150mm floor cut-out
- Designed to accept 1 accessory plates
- Large range of accessory plates, colour equivalent: RAL7035
- Special plates available to order
- Clean Earth Sockets available
- ABS Plastic Frame & Lid Load Test 550 KG
- Steel Frame & Lid Load Test 740 KG
- Please note the 65mm depth floor box has restrictive cabling capacity