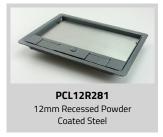

## Frame & Lid Options for TFB4/90

Designed specifically for high traffic environments such as schools and colleges.

Coated Steel

SSL12R281 12mm Recessed Stainless Steel

Contact: sales@floorbox.co.uk | Visit: www.floorbox.co.uk