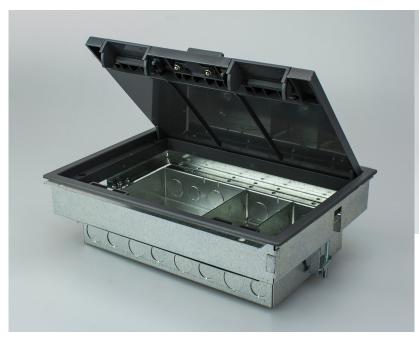

## 4 Compartment Cavity Floorbox Model: TFB4/90

- Floor box manufactured from galvanised steel
- 25 & 20mm knockouts to accept flexible conduit
- Frame & lid moulded from high impact polycarbonate (RAL7031)
- Galvanised lid insert for strength
- Easy grip recessed lifting handle
- Clamp fixing for fast installation
- Large range of accessory plate, colour equivalent: RAL7035
- Special plates available to order
- Suitable for carpeted floors only with standard Frame & Lid
- Clean Earth Sockets available
- ABS Plastic Frame & Lid Load Test 550 KG
- Steel Frame & Lid Load Test 740 KG

## **Specifications**

| Floor Cut Out:       | 303mm x 221mm |
|----------------------|---------------|
| Depth:               | 90mm          |
| Plug Top Clearance:  | 38mm          |
| Overall Frame & Lid: | 313mm x 230mm |
| Frame Lid Recess:    | 6mm           |
| Accessory Plates:    | 185mm x 68mm  |