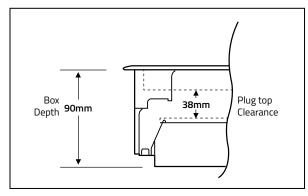

## Plug Top Clearance Diagram

## **Specifications**

| Floor Cut Out:       | 303mm x 221mm |
|----------------------|---------------|
| Depth:               | 90mm          |
| Plug Top Clearance:  | 38mm          |
| Overall Frame & Lid: | 313mm x 230mm |
| Frame Lid Recess:    | 6mm           |
| Accessory Plates:    | 185mm x 68mm  |