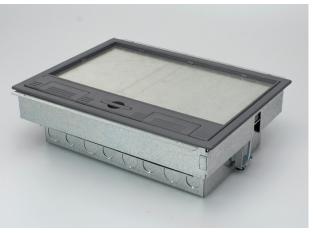

## 4 Compartment Cavity Floorbox Model: TFB4/90

- Floor box manufactured from galvanised steel
- 25 & 20mm knockouts to accept flexible conduit
- Frame & lid moulded from high impact polycarbonate (RAL7031)
- Galvanised lid insert for strength
- Easy grip recessed lifting handle
- Clamp fixing for fast installation
- Large range of accessory plate, colour equivalent: RAL7035
- Special plates available to order
- Suitable for carpeted floors only with standard Frame & Lid
- Clean Earth Sockets available
- ABS Plastic Frame & Lid Load Test 550 KG
- Steel Frame & Lid Load Test 740 KG

## **Specifications**

| Floor Cut Out:       | 303mm x 221mm |
|----------------------|---------------|
| Depth:               | 90mm          |
| Plug Top Clearance:  | 38mm          |
| Overall Frame & Lid: | 313mm x 230mm |
| Frame Lid Recess:    | 6mm           |
| Accessory Plates:    | 185mm x 68mm  |