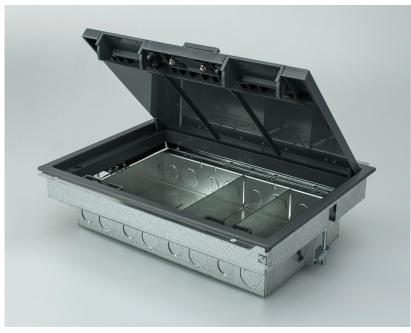

## 4 Compartment Cavity Floorbox Model: TFB4/80

- Floor box manufactured from galvanised steel
- 25 & 20mm knockouts to accept flexible conduit
- Frame & lid moulded from high impact polycarbonate (RAL7031)
- Galvanised lid insert for strength
- Easy grip recessed lifting handle
- Clamp fixing for fast installation
- Large range of accessory plate, colour equivalent: RAL7035
- Special plates available to order
- Suitable for carpeted floors only with standard Frame & Lid
- Clean Earth Sockets available
- ABS Plastic Frame & Lid Load Test 550 KG
- Steel Frame & Lid Load Test 740 KG

## **Specifications**

| Floor Cut Out:       | 303mm x 221mm |
|----------------------|---------------|
| Depth:               | 80mm          |
| Plug Top Clearance:  | 30mm          |
| Overall Frame & Lid: | 313mm x 230mm |
| Frame Lid Recess:    | 6mm           |
| Accessory Plates:    | 185mm x 68mm  |