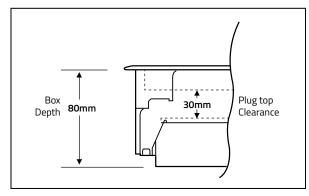

## **Specifications**

| Floor Cut Out:       | 303mm x 221mm |
|----------------------|---------------|
| Depth:               | 80mm          |
| Plug Top Clearance:  | 30mm          |
| Overall Frame & Lid: | 313mm x 230mm |
| Frame Lid Recess:    | 6mm           |
| Accessory Plates:    | 185mm x 68mm  |

## Plug Top Clearance Diagram