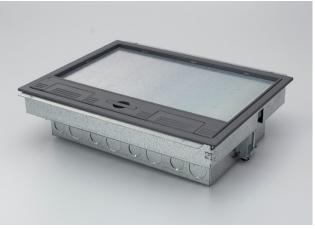

## 4 Compartment Cavity Floorbox Model: TFB4/80

- Floor box manufactured from galvanised steel
- 25 & 20mm knockouts to accept flexible conduit
- Frame & lid moulded from high impact polycarbonate (RAL7031)
- Galvanised lid insert for strength
- Easy grip recessed lifting handle
- Clamp fixing for fast installation
- Large range of accessory plate, colour equivalent: RAL7035
- Special plates available to order
- Suitable for carpeted floors only with standard Frame & Lid
- Clean Earth Sockets available
- ABS Plastic Frame & Lid Load Test 550 KG
- Steel Frame & Lid Load Test 740 KG

## Frame & Lid Options for TFB4/80

Designed specifically for high traffic environments such as schools and colleges.