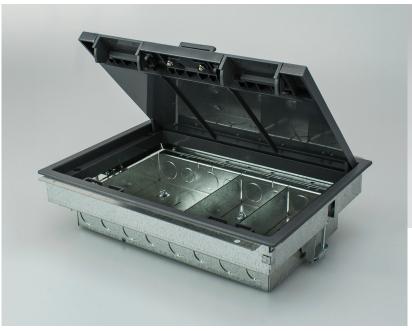

## 4 Compartment Cavity Floorbox Model: TFB4/76

- Floor box manufactured from galvanised steel
- 25 & 20mm knockouts to accept flexible conduit
- Frame & lid moulded from high impact polycarbonate (RAL7031)
- Galvanised lid insert for strength
- Easy grip recessed lifting handle
- Clamp fixing for fast installation
- Large range of accessory plate, colour equivalent: RAL7035
- Suitable for carpeted floors only with standard Frame & Lid
- Clean Earth Sockets available
- ABS Plastic Frame & Lid Load Test 550 KG
- Steel Frame & Lid Load Test 740 KG