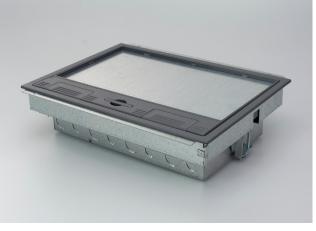

## 4 Compartment Cavity Floorbox Model: TFB4/76

- Floor box manufactured from galvanised steel
- 25 & 20mm knockouts to accept flexible conduit
- Frame & lid moulded from high impact polycarbonate (RAL7031)
- Galvanised lid insert for strength
- Easy grip recessed lifting handle
- Clamp fixing for fast installation
- Large range of accessory plate, colour equivalent: RAL7035
- Suitable for carpeted floors only with standard Frame & Lid
- Clean Earth Sockets available
- ABS Plastic Frame & Lid Load Test 550 KG
- Steel Frame & Lid Load Test 740 KG