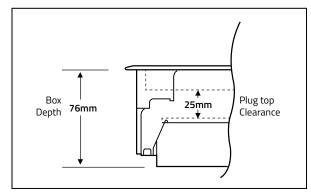

## **Specifications**

| Floor Cut Out:       | 303mm x 221mm |
|----------------------|---------------|
| Depth:               | 76mm          |
| Plug Top Clearance:  | 25mm          |
| Overall Frame & Lid: | 313mm x 230mm |
| Frame Lid Recess:    | 6mm           |
| Accessory Plates:    | 185mm x 68mm  |

## Plug Top Clearance Diagram