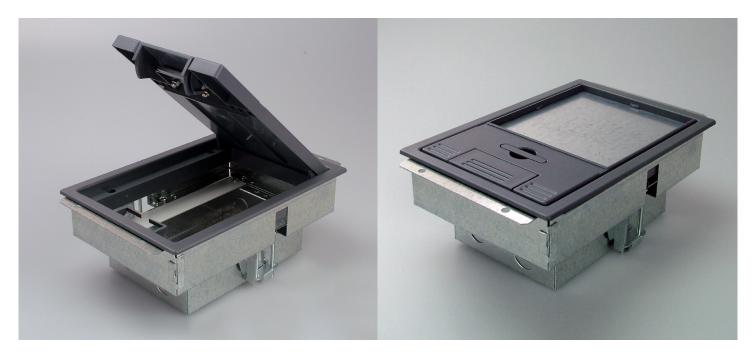

### **Product Description**

- Floor box manufactured from galvanised steel
- 25 & 20mm knockouts to accept flexible conduit
- Frame & lid moulded from high impact polycarbonate, colour equivalent: RAL7031
- Galvanised lid insert for strength
- Easy grip recessed lifting handle
- Compact design 218 x 150mm floor cut-out
- Designed to accept 1 accessory plates
- Large range of accessory plates, colour equivalent: RAL7035
- Special plates available to order
- Suitable for carpeted floors only with standard Frame & Lid
- Clean Earth Sockets available
- ABS Plastic Frame & Lid Load Test 550 KG
- Steel Frame & Lid Load Test 740 KG

## Frame & Lid Options for TFB1

Designed specifically for high traffic environments such as schools and colleges.