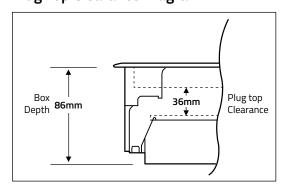

## **Specifications**

| Floor Cut Out:       | 218mm x 150mm |
|----------------------|---------------|
| Depth:               | 86mm          |
| Plug Top Clearance:  | 36mm          |
| Overall Frame & Lid: | 230mm x 160mm |
| Frame Lid Recess:    | 6mm           |
| Accessory Plates:    | 185mm x 89mm  |

#### Plug Top Clearance Diagram