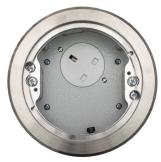

## **Product Description**

- Stainless steel body with adjustable fixing clamps
- Stainless steel lid section with tapered edge and milled finish
- Cable entry size: 80x35mm
- Adjustable cable entry with lid retaining screws
- Galvanised steel backbox
- Stainless steel unit must be earthed
- Also available with 5 amp & 16 amp European socket (PGS101 & PGS102 only)
- Fixing clamps
- 13 Amp Socket (variant dependent)
- 20mm knockouts
- Accepts LJ6C data modules (variant dependent, modules sold separately)

## Stainless Steel Power & Data Grommet Configurations

**PGS001** 13A Power Grommet

PGS003 13A Power Socket) + 2 Data (LJ6C)

PGS102 Euro Collar Grommet (50x50mm) + 1 Data (LJ6C)