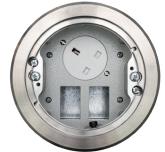

## **Product Description**

- Stainless steel body with adjustable fixing clamps
- Stainless steel lid section with tapered edge and milled finish
- Cable entry size: 80x35mm
- Adjustable cable entry with lid retaining screws
- Galvanised steel backbox
- Stainless steel unit must be earthed
- Also available with 5 amp & 16 amp European socket (PGS101 & PGS102 only)
- Fixing clamps
- 13 Amp Socket (variant dependent)
- 20mm knockouts
- Accepts LJ6C data modules (variant dependent, modules sold separately)

## Stainless Steel Power & Data Grommet Configurations

**PGS001** 13A Power Grommet

PGS003 13A Power Socket) + 2 Data (LJ6C)

PGS102 Euro Collar Grommet (50x50mm) + 1 Data (LJ6C)