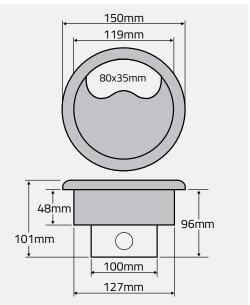

## **Specifications**

| Model:                | Power Grommet (Stainless) |
|-----------------------|---------------------------|
| Overall Diameter:     | 150mm                     |
| Cutout:               | 127mm                     |
| Cable Entry:          | 80 x 35mm                 |
| Floor Depth required: | 96mm (min)                |
| Power:                | Various (model dependant) |
| Data:                 | LJ6C (model dependant)    |
| Colour:               | Stainless Steel           |