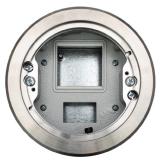

## **Product Description**

- Stainless steel body with adjustable fixing clamps
- Stainless steel lid section with tapered edge and milled finish
- Cable entry size: 80x35mm
- Adjustable cable entry with lid retaining screws
- Galvanised steel backbox
- Stainless steel unit must be earthed
- Also available with 5 amp & 16 amp European socket (PGS101 & PGS102 only)
- Fixing clamps
- 13 Amp Socket (variant dependent)
- 20mm knockouts
- Accepts LJ6C data modules (variant dependent, modules sold separately)

## **Specifications**

| Model:                | Power Grommet (Stainless) |
|-----------------------|---------------------------|
| Overall Diameter:     | 150mm                     |
| Cutout:               | 127mm                     |
| Cable Entry:          | 80 x 35mm                 |
| Floor Depth required: | 96mm (min)                |
| Power:                | Various (model dependant) |
| Data:                 | LJ6C (model dependant)    |
| Colour:               | Stainless Steel           |