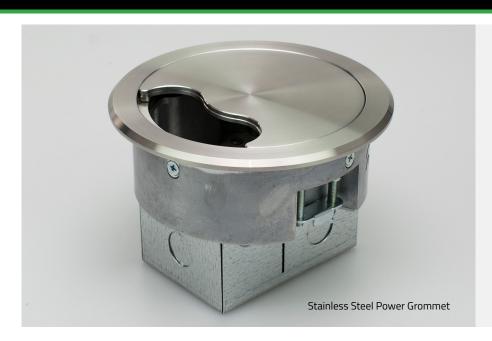

## 127mm Stainless Steel Power Grommet

## **Product Description**

- Stainless steel body with adjustable fixing clamps
- Stainless steel lid section with tapered edge and milled finish
- Cable entry size: 80x35mm
- Adjustable cable entry with lid retaining screws
- Galvanised steel backbox
- Stainless steel unit must be earthed
- Also available with 5 amp & 16 amp European socket (PGS101 & PGS102 only)
- Fixing clamps
- 13 Amp Socket (variant dependent)
- 20mm knockouts
- Accepts LJ6C data modules (variant dependent, modules sold separately)