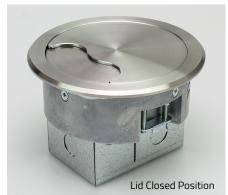

## **Product Description**

- Stainless steel body with adjustable fixing clamps
- Stainless steel lid section with tapered edge and milled finish
- Cable entry size: 80x35mm
- Adjustable cable entry with lid retaining screws
- Galvanised steel backbox
- Stainless steel unit must be earthed
- Also available with 5 amp & 16 amp European socket (PGS101 & PGS102 only)
- Fixing clamps
- 13 Amp Socket (variant dependent)
- 20mm knockouts
- Accepts LJ6C data modules (variant dependent, modules sold separately)

## **Specifications**

| Model:                | Power Grommet (Stainless) |
|-----------------------|---------------------------|
| Overall Diameter:     | 150mm                     |
| Cutout:               | 127mm                     |
| Cable Entry:          | 80 x 35mm                 |
| Floor Depth required: | 96mm (min)                |
| Power:                | Various (model dependant) |
| Data:                 | LJ6C (model dependant)    |
| Colour:               | Stainless Steel           |