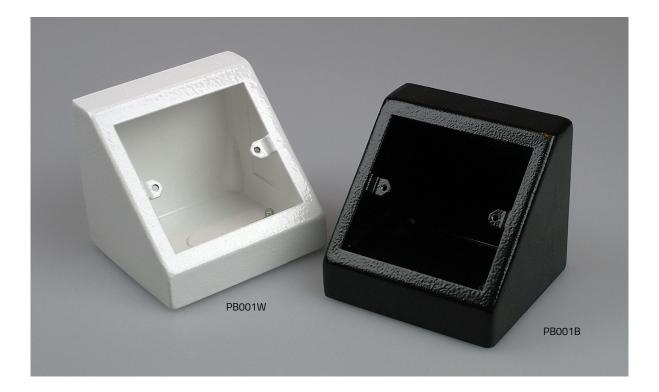

## SPECIFICATION SHEET Single Pedestal Box Model: PB001W / PB001B

## **Product Description**

- Finished in Leatherette Powder Coated Steel (textured paint finish)
- Manufactured from sheet steel with a fully welded construction
- Knockouts one side only
- Accepts standard accessory plates
- Earth Terminal
- Colour equivelent:
  - Signal Black = RAL 9004
  - Signal White = RAL 9003

## Specifications

| Model:      | PB001W / PB001B         |
|-------------|-------------------------|
| Dimensions: | (L)93 x (W)82 x (H)82mm |
| Colour:     | White / Black           |