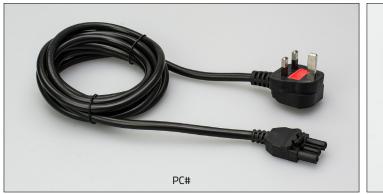

## PC GST POWER START LEADS

- Power start leads fitted with a 3 pin connector
- fitted with 13A UK Socket
- 3 Core 1.5mm<sup>2</sup> 16A rating
- Available in various lengths (see below)

## ICL INTER-CONNECTOR LEADS

- Inter-connector leads fitted with 3 pin connectors at both ends
- Available in various lengths (see below)

| Model | Description          | Input / Output connectors     |  |
|-------|----------------------|-------------------------------|--|
| PC1   | 1m Power Start Lead  | 13A UK Plug / 3 Pin Connector |  |
| PC2   | 2m Power Start Lead  | 13A UK Plug / 3 Pin Connector |  |
| PC3   | 3m Power Start Lead  | 13A UK Plug / 3 Pin Connector |  |
| PC4   | 4m Power Start Lead  | 13A UK Plug / 3 Pin Connector |  |
| PC5   | 5m Power Start Lead  | 13A UK Plug / 3 Pin Connector |  |
| PC6   | 6m Power Start Lead  | 13A UK Plug / 3 Pin Connector |  |
| PC7   | 7m Power Start Lead  | 13A UK Plug / 3 Pin Connector |  |
| PC8   | 8m Power Start Lead  | 13A UK Plug / 3 Pin Connector |  |
| PC10  | 10m Power Start Lead | 13A UK Plug / 3 Pin Connector |  |
| PC12  | 12m Power Start Lead | 13A UK Plug / 3 Pin Connector |  |