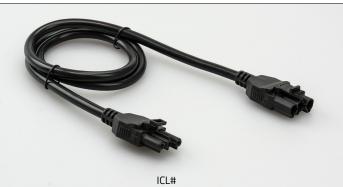

## ICL INTER-CONNECTOR LEADS

- Inter-connector leads fitted with 3 pin connectors at both ends
- Available in various lengths (see below)

| Model | Description          | Input / Output connectors     |  |
|-------|----------------------|-------------------------------|--|
| PC1   | 1m Power Start Lead  | 13A UK Plug / 3 Pin Connector |  |
| PC2   | 2m Power Start Lead  | 13A UK Plug / 3 Pin Connector |  |
| PC3   | 3m Power Start Lead  | 13A UK Plug / 3 Pin Connector |  |
| PC4   | 4m Power Start Lead  | 13A UK Plug / 3 Pin Connector |  |
| PC5   | 5m Power Start Lead  | 13A UK Plug / 3 Pin Connector |  |
| PC6   | 6m Power Start Lead  | 13A UK Plug / 3 Pin Connector |  |
| PC7   | 7m Power Start Lead  | 13A UK Plug / 3 Pin Connector |  |
| PC8   | 8m Power Start Lead  | 13A UK Plug / 3 Pin Connector |  |
| PC10  | 10m Power Start Lead | 13A UK Plug / 3 Pin Connector |  |
| PC12  | 12m Power Start Lead | 13A UK Plug / 3 Pin Connector |  |

| Model  | Description               | Input / Output connectors         |
|--------|---------------------------|-----------------------------------|
| ICL0.5 | 0.5m Inter-connector Lead | 3 Pin Connector / 3 Pin Connector |
| ICL1   | 1m Inter-connector Lead   | 3 Pin Connector / 3 Pin Connector |
| ICL1.5 | 1.5m Inter-connector Lead | 3 Pin Connector / 3 Pin Connector |
| ICL2   | 2m Inter-connector Lead   | 3 Pin Connector / 3 Pin Connector |
| ICL3   | 3m Inter-connector Lead   | 3 Pin Connector / 3 Pin Connector |