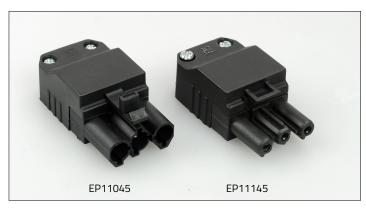

| Model   | Description         | Туре   |
|---------|---------------------|--------|
| EP11045 | 3 Pin End Connector | Male   |
| EP11145 | 3 Pin End Connector | Female |