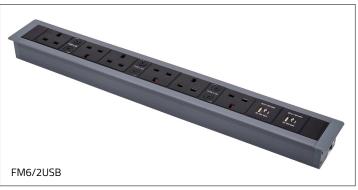

## Flush Mounted Desk Power & USB

| Model    | Description                                                 | Power                                                           | USB Charger         | Cutout Size        |
|----------|-------------------------------------------------------------|-----------------------------------------------------------------|---------------------|--------------------|
| FM2/USB  | 2 Power 2 USB Flush Mount Power (Type A & C Smart Chargers) | 2 x UK Sockets Fused at 5A                                      | A & C USB (18W Max) | (L) 246 x (W) 63mm |
| FM4/USB  | 4 Power 2 USB Flush Mount Power (Type A & C Smart Chargers) | 4 x UK Sockets Fused at 5A                                      | A & C USB (18W Max) | (L) 376 x (W) 63mm |
| FM4/2USB | 4 Power 4 USB Flush Mount Power (Type A & C Smart Chargers) | 4 x UK Sockets Fused at 5A                                      | A & C USB (18W Max) | (L) 418 x (W) 63mm |
| FM6/2USB | 6 Power 4 USB Flush Mount Power (Type A & C Smart Chargers) | 6 x UK Sockets Fused at 3.15A                                   | A & C USB (18W Max) | (L) 548 x (W) 63mm |
| PC#      | Power Lead -13A UK Plug to 3 Pin Connector                  | Available in lengths from 1m to 10m (price dependent on length) |                     |                    |

## **Product Description**

- Finished in Black and Grey
- Individually fused to BS6396: 2008.
- UK sockets individually fused at 5A (20mm 5A Glass Fuse)
- USB Type A & C Smart chargers (QC3.0, PD 18W Max)
  - USB-A QC 3.0, 2V/5A, 5V/3A & 9V/2A
  - USB-C PD, 2V/5A, 5V/3A & 9V/2A.
  - Combined at 5V gives a constant 3.4A each

- FM6/4USB individually fused at 3.15A (20mm 3.15A Glass Fuse)
- 3 Pin input and output connectors
- Ratchet clamp system, fits desktops from 25-90mm
- Power and usb models can be daisy chained together
- Power cords fitted with 13A UK Plugs, available in various lengths are sold separately:
  - Cable Specifications: 3 Core 1.5mm² 16amp rating