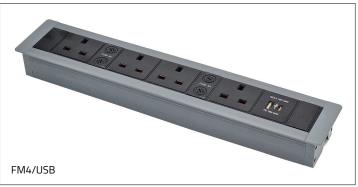

## Flush Mounted Desk Power & USB

| Model    | Description                                                 | Power                                                           | USB Charger         | Cutout Size        |
|----------|-------------------------------------------------------------|-----------------------------------------------------------------|---------------------|--------------------|
| FM2/USB  | 2 Power 2 USB Flush Mount Power (Type A & C Smart Chargers) | 2 x UK Sockets Fused at 5A                                      | A & C USB (18W Max) | (L) 246 x (W) 63mm |
| FM4/USB  | 4 Power 2 USB Flush Mount Power (Type A & C Smart Chargers) | 4 x UK Sockets Fused at 5A                                      | A & C USB (18W Max) | (L) 376 x (W) 63mm |
| FM4/2USB | 4 Power 4 USB Flush Mount Power (Type A & C Smart Chargers) | 4 x UK Sockets Fused at 5A                                      | A & C USB (18W Max) | (L) 418 x (W) 63mm |
| FM6/2USB | 6 Power 4 USB Flush Mount Power (Type A & C Smart Chargers) | 6 x UK Sockets Fused at 3.15A                                   | A & C USB (18W Max) | (L) 548 x (W) 63mm |
| PC#      | Power Lead -13A UK Plug to 3 Pin Connector                  | Available in lengths from 1m to 10m (price dependent on length) |                     |                    |

## **Product Description**

- Finished in Black and Grey
- Individually fused to BS6396: 2008.
- UK sockets individually fused at 5A (20mm 5A Glass Fuse)
- USB Type A & C Smart chargers (QC3.0, PD 18W Max)
  - USB-A QC 3.0, 2V/5A, 5V/3A & 9V/2A
  - USB-C PD, 2V/5A, 5V/3A & 9V/2A.
  - Combined at 5V gives a constant 3.4A each

- FM6/4USB individually fused at 3.15A (20mm 3.15A Glass Fuse)
- 3 Pin input and output connectors
- Ratchet clamp system, fits desktops from 25-90mm
- Power and usb models can be daisy chained together
- Power cords fitted with 13A UK Plugs, available in various lengths are sold separately:
  - Cable Specifications: 3 Core 1.5mm² 16amp rating