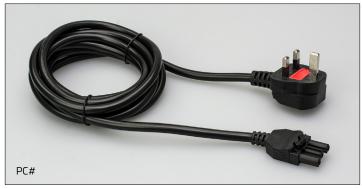

## Flush Mounted Desk Power & USB

| Model    | Description                                                 | Power                                                           | USB Charger         | Cutout Size        |
|----------|-------------------------------------------------------------|-----------------------------------------------------------------|---------------------|--------------------|
| FM2/USB  | 2 Power 2 USB Flush Mount Power (Type A & C Smart Chargers) | 2 x UK Sockets Fused at 5A                                      | A & C USB (18W Max) | (L) 246 x (W) 63mm |
| FM4/USB  | 4 Power 2 USB Flush Mount Power (Type A & C Smart Chargers) | 4 x UK Sockets Fused at 5A                                      | A & C USB (18W Max) | (L) 376 x (W) 63mm |
| FM4/2USB | 4 Power 4 USB Flush Mount Power (Type A & C Smart Chargers) | 4 x UK Sockets Fused at 5A                                      | A & C USB (18W Max) | (L) 418 x (W) 63mm |
| FM6/2USB | 6 Power 4 USB Flush Mount Power (Type A & C Smart Chargers) | 6 x UK Sockets Fused at 3.15A                                   | A & C USB (18W Max) | (L) 548 x (W) 63mm |
| PC#      | Power Lead -13A UK Plug to 3 Pin Connector                  | Available in lengths from 1m to 10m (price dependent on length) |                     |                    |