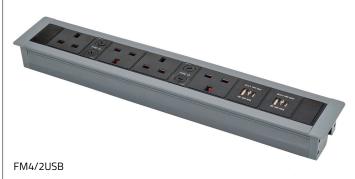

## Flush Mounted Desk Power & USB

| Model    | Description                                                 | Power                                                           | USB Charger         | Cutout Size        |
|----------|-------------------------------------------------------------|-----------------------------------------------------------------|---------------------|--------------------|
| FM2/USB  | 2 Power 2 USB Flush Mount Power (Type A & C Smart Chargers) | 2 x UK Sockets Fused at 5A                                      | A & C USB (18W Max) | (L) 246 x (W) 63mm |
| FM4/USB  | 4 Power 2 USB Flush Mount Power (Type A & C Smart Chargers) | 4 x UK Sockets Fused at 5A                                      | A & C USB (18W Max) | (L) 376 x (W) 63mm |
| FM4/2USB | 4 Power 4 USB Flush Mount Power (Type A & C Smart Chargers) | 4 x UK Sockets Fused at 5A                                      | A & C USB (18W Max) | (L) 418 x (W) 63mm |
| FM6/2USB | 6 Power 4 USB Flush Mount Power (Type A & C Smart Chargers) | 6 x UK Sockets Fused at 3.15A                                   | A & C USB (18W Max) | (L) 548 x (W) 63mm |
| PC#      | Power Lead -13A UK Plug to 3 Pin Connector                  | Available in lengths from 1m to 10m (price dependent on length) |                     |                    |

## **Product Description**

- Finished in Black and Grey
- Individually fused to BS6396: 2008.
- UK sockets individually fused at 5A (20mm 5A Glass Fuse)
- USB Type A & C Smart chargers (QC3.0, PD 18W Max)
  - USB-A QC 3.0, 2V/5A, 5V/3A & 9V/2A
  - USB-C PD, 2V/5A, 5V/3A & 9V/2A.
  - Combined at 5V gives a constant 3.4A each

- FM6/4USB individually fused at 3.15A (20mm 3.15A Glass Fuse)
- 3 Pin input and output connectors
- Ratchet clamp system, fits desktops from 25-90mm
- Power and usb models can be daisy chained together
- Power cords fitted with 13A UK Plugs, available in various lengths are sold separately:
  - Cable Specifications: 3 Core 1.5mm² 16amp rating