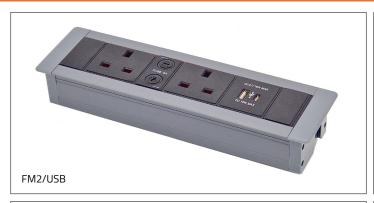

## Flush Mounted Desk Power & USB

| Model    | Description                                                 | Power                                                           | USB Charger         | Cutout Size        |
|----------|-------------------------------------------------------------|-----------------------------------------------------------------|---------------------|--------------------|
| FM2/USB  | 2 Power 2 USB Flush Mount Power (Type A & C Smart Chargers) | 2 x UK Sockets Fused at 5A                                      | A & C USB (18W Max) | (L) 246 x (W) 63mm |
| FM4/USB  | 4 Power 2 USB Flush Mount Power (Type A & C Smart Chargers) | 4 x UK Sockets Fused at 5A                                      | A & C USB (18W Max) | (L) 376 x (W) 63mm |
| FM4/2USB | 4 Power 4 USB Flush Mount Power (Type A & C Smart Chargers) | 4 x UK Sockets Fused at 5A                                      | A & C USB (18W Max) | (L) 418 x (W) 63mm |
| FM6/2USB | 6 Power 4 USB Flush Mount Power (Type A & C Smart Chargers) | 6 x UK Sockets Fused at 3.15A                                   | A & C USB (18W Max) | (L) 548 x (W) 63mm |
| PC#      | Power Lead -13A UK Plug to 3 Pin Connector                  | Available in lengths from 1m to 10m (price dependent on length) |                     |                    |

## **Product Description**

- Finished in Black and Grey
- Individually fused to BS6396: 2008.
- UK sockets individually fused at 5A (20mm 5A Glass Fuse)
- USB Type A & C Smart chargers (QC3.0, PD 18W Max)
  - USB-A QC 3.0, 2V/5A, 5V/3A & 9V/2A
  - USB-C PD, 2V/5A, 5V/3A & 9V/2A.
  - Combined at 5V gives a constant 3.4A each

- FM6/4USB individually fused at 3.15A (20mm 3.15A Glass Fuse)
- 3 Pin input and output connectors
- Ratchet clamp system, fits desktops from 25-90mm
- Power and usb models can be daisy chained together
- Power cords fitted with 13A UK Plugs, available in various lengths are sold separately:
  - Cable Specifications: 3 Core 1.5mm² 16amp rating