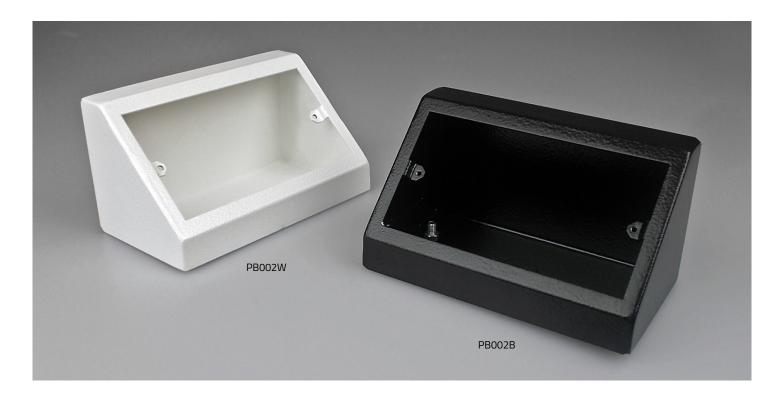

## SPECIFICATION SHEET Double Pedestal Box Model: PB002W / PB002B

## **Product Description**

- Finished in Leatherette Powder Coated Steel (textured paint finish)
- Manufactured from sheet steel with a fully welded construction
- Knockouts one side only
- Accepts standard accessory plates
- Earth Terminal
- Colour equivelent:
  - Signal Black = RAL 9004
  - Signal White = RAL 9003

## Specifications

| Model:      | PB002W / PB002B          |
|-------------|--------------------------|
| Dimensions: | (L)150 x (W)82 x (H)82mm |
| Colour:     | White / Black            |