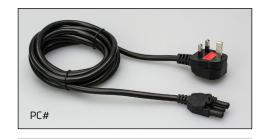

|   | Model | Description                 | Length  |
|---|-------|-----------------------------|---------|
|   | PC1   | Power cord with 13A UK plug | 1 metre |
|   | PC2   | Power cord with 13A UK plug | 2 metre |
| - | PC3   | Power cord with 13A UK plug | 3 metre |
|   | PC4   | Power cord with 13A UK plug | 4 metre |
|   | PC5   | Power cord with 13A UK plug | 5 metre |