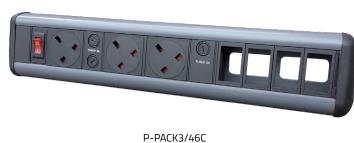

## Desktop Power Units with Module Spaces

| Model       | Description                        | Power                      | Data / Type              | Dimensions                   |
|-------------|------------------------------------|----------------------------|--------------------------|------------------------------|
| P-PACK2/46C | 2 Power Desktop Modular Power Unit | 2 x UK Sockets Fused at 5A | 4 x Module Spaces (LJ6C) | (L)330mm x (H)80mm x (D)66mm |
| P-PACK3/46C | 3 Power Desktop Modular Power Unit | 3 x UK Sockets Fused at 5A | 4 x Module Spaces (LJ6C) | (L)405mm x (H)80mm x (D)66mm |
| P-PACK4/46C | 4 Power Desktop Modular Power Unit | 4 x UK Sockets Fused at 5A | 4 x Module Spaces (LJ6C) | (L)460mm x (H)80mm x (D)66mm |

## **Product Description**

- Contoured Dark Grey Body with Desk Fixing Clamps
- Complies with BS6396: 2002
- UK sockets individually Fused at 5A (20mm 5A Glass Fuse)
- Module Spaces to connect a variety of audio visual and data devices.
- Master On/Off Neon Switch
- 500mm Fly lead
- Data leads sold seperately
- Power cords fitted with 13A UK Plugs, available in various lengths are sold separately
  - Cable Specifications: 3 Core 1.5mm<sup>2</sup> 16amp rating