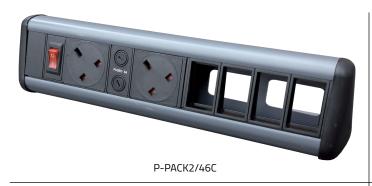

## Desktop Power Units with Module Spaces

| Model       | Description                        | Power                      | Data / Type              | Dimensions                   |
|-------------|------------------------------------|----------------------------|--------------------------|------------------------------|
| P-PACK2/46C | 2 Power Desktop Modular Power Unit | 2 x UK Sockets Fused at 5A | 4 x Module Spaces (LJ6C) | (L)330mm x (H)80mm x (D)66mm |
| P-PACK3/46C | 3 Power Desktop Modular Power Unit | 3 x UK Sockets Fused at 5A | 4 x Module Spaces (LJ6C) | (L)405mm x (H)80mm x (D)66mm |
| P-PACK4/46C | 4 Power Desktop Modular Power Unit | 4 x UK Sockets Fused at 5A | 4 x Module Spaces (LJ6C) | (L)460mm x (H)80mm x (D)66mm |

## **Product Description**

- Contoured Dark Grey Body with Desk Fixing Clamps
- Complies with BS6396: 2002
- UK sockets individually Fused at 5A (20mm 5A Glass Fuse)
- Module Spaces to connect a variety of audio visual and data devices.
- Master On/Off Neon Switch
- 500mm Fly lead
- Data leads sold seperately
- Power cords fitted with 13A UK Plugs, available in various lengths are sold separately
  - Cable Specifications: 3 Core 1.5mm<sup>2</sup> 16amp rating