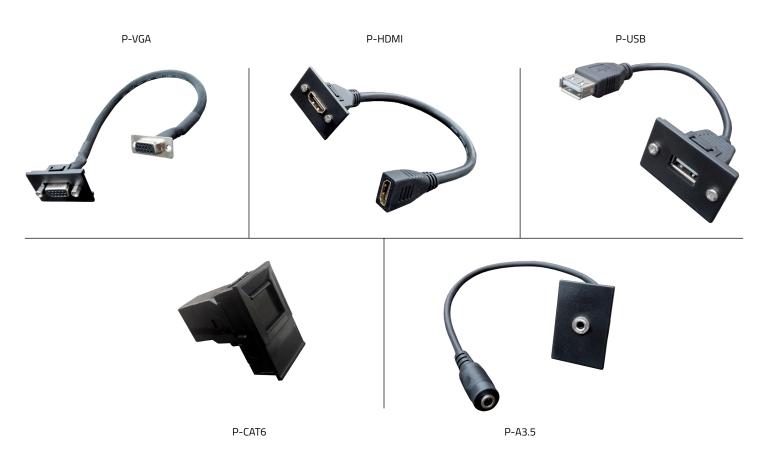

## Module Options for Desktop Power Units

Audio Visual & Data Options for Desktop Power Units with Module Spaces

| Model  | Description                                | Power | Data / Type | Dimensions |
|--------|--------------------------------------------|-------|-------------|------------|
| P-VGA  | VGA Coupler Module                         | -     | LJ6C        | (37x22mm)  |
| P-HDMI | HDMI Coupler Module                        | -     | LJ6C        | (37x22mm)  |
| P-USB  | USB Coupler Module                         | -     | LJ6C        | (37x22mm)  |
| P-CAT6 | Cat6 Module ( Compatible with Cat5e Leads) | =     | LJ6C        | (37x22mm)  |
| P-A3.5 | Audio Coupler Module                       | -     | LJ6C        | (37x22mm)  |