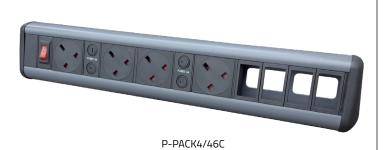

## Desktop Power Units with Module Spaces

| Model       | Description                        | Power                      | Data / Type              | Dimensions                   |
|-------------|------------------------------------|----------------------------|--------------------------|------------------------------|
| P-PACK2/46C | 2 Power Desktop Modular Power Unit | 2 x UK Sockets Fused at 5A | 4 x Module Spaces (LJ6C) | (L)330mm x (H)80mm x (D)66mm |
| P-PACK3/46C | 3 Power Desktop Modular Power Unit | 3 x UK Sockets Fused at 5A | 4 x Module Spaces (LJ6C) | (L)405mm x (H)80mm x (D)66mm |
| P-PACK4/46C | 4 Power Desktop Modular Power Unit | 4 x UK Sockets Fused at 5A | 4 x Module Spaces (LJ6C) | (L)460mm x (H)80mm x (D)66mm |

## **Product Description**

- Contoured Dark Grey Body with Desk Fixing Clamps
- Complies with BS6396: 2002
- UK sockets individually Fused at 5A (20mm 5A Glass Fuse)
- Module Spaces to connect a variety of audio visual and data devices.
- Master On/Off Neon Switch
- 500mm Fly lead
- Data leads sold seperately
- Power cords fitted with 13A UK Plugs, available in various lengths are sold separately
  - Cable Specifications: 3 Core 1.5mm<sup>2</sup> 16amp rating