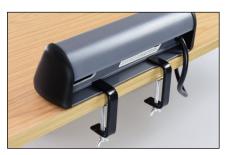

## **Product Description**

- Contoured Dark Grey Body with Desk Fixing Clamps
- Complies with BS6396: 2002
- UK sockets individually Fused at 5A (20mm 5A Glass Fuse)
- Module Spaces to connect a variety of audio visual and data devices.
- Master On/Off Neon Switch
- 500mm Fly lead
- Data leads sold seperately
- Power cords fitted with 13A UK Plugs, available in various lengths are sold separately
  - Cable Specifications: 3 Core 1.5mm<sup>2</sup> 16amp rating

Designed to support a variety of Audio Visual equipment.