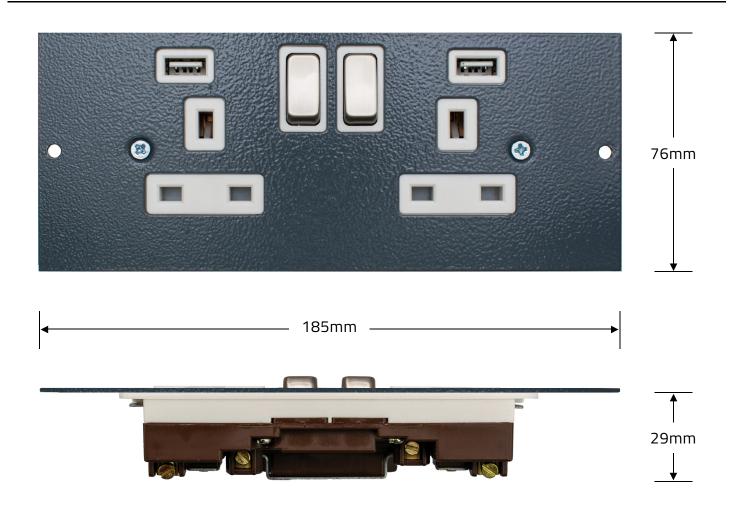

## MODEL: STO300/USB (Plate Specifications)

Description: Moulded Panel mounted Twin Switched Sockets with USB

| Technical Information      |                       |                     |                                |
|----------------------------|-----------------------|---------------------|--------------------------------|
| Socket Dimensions          | 185 x 76mm            | Manufactured to     | BS1363 / BS5733 / EN60950-1    |
| Socket Depth (below plate) | 29mm                  | Working Temperature | -15°C to 40°C                  |
| Housing Material           | Polycarbonate         | Dual Earth          | Yes                            |
| No. of Outlets             | 2                     | Terminals           | (Twin earth Terminals) L, N, E |
| Switched                   | Yes                   | Cable Capacity      | 5mm                            |
| Rocker Finish              | Brush Stainless Steel | Nature of Supply    | AC                             |
| Rated Current              | 13A max               | USB Ports           | 2                              |
| Rated Frequency            | 50 Hz                 | USB Output          | 2.1Amps / 1Amp , 5V            |
| Rated Voltage              | 250V                  |                     |                                |