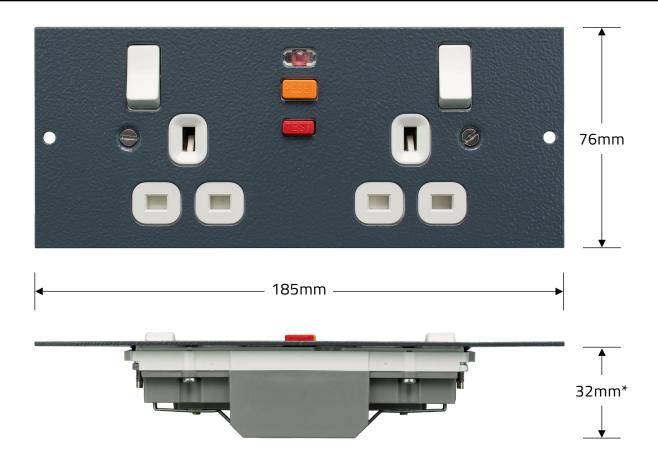

## MODEL: STO300/RCD/BG PLATE - Latching Type

Suitable for floorboxes and screedboxes with Box depths of 80mm or above.

\* Below Plate Socket Depth

| Technical Information |                                 |                            |                                                    |
|-----------------------|---------------------------------|----------------------------|----------------------------------------------------|
| Plate Dimensions      | 185 x 76mm                      | Associated Standards       | BS 7288:1990 / BS 1363-2                           |
| Plate Colour          | Dark Grey (RAL: 7031)           | Fault Current Rating (mA)  | 30mA trip speed @ 40 ms                            |
| Socket Material       | Thermoset (Moulded)             | Max Load                   | 3120 watts 240V AC                                 |
| No. of Outlets        | 2                               | IP Rating                  | IP2X                                               |
| Rocker Finish         | White Moulded                   | Max. Installation Altitude | 2000m                                              |
| Switched              | Yes (Single Pole)               | Min. Switch Contact Gap    | 3mm                                                |
| Earthing              | Dual Earth                      | Min. Wall Box Depth        | 35mm                                               |
| Rated Current         | 13A                             | Nature of Supply           | AC                                                 |
| Rated Frequency       | 50-60 Hz                        | Operational Testing        | 30,000                                             |
| Rated Voltage         | 250V                            | — Ambient Operating Temp.  | -5 to 40°C<br>(24 Hour average not exceeding 35°C) |
| Terminal Capacity     | 3 x 2.5mm², 3 x 4²mmm, 2 x 6²mm |                            |                                                    |