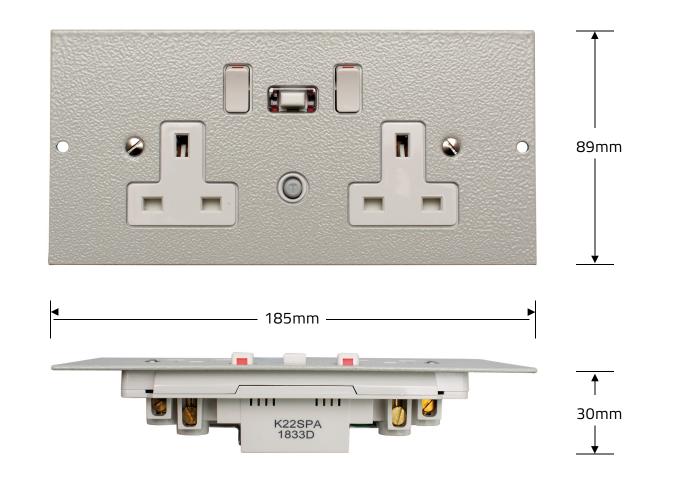

## **Technical Information**

| Plate Dimensions           | 185 x 89mm                            | Associated Standards      | BS7288-2016 + A1:2022<br>BS 1363-2:1995<br>BS EN 61543:1995 / RHoS / CE |
|----------------------------|---------------------------------------|---------------------------|-------------------------------------------------------------------------|
| Plate Colour               | Light Grey (RAL: 7035)                |                           |                                                                         |
| Socket Depth (below plate) | 30mm                                  | Fault Current Rating (mA) | 30mA                                                                    |
| Housing Material           | Polycarbonate                         | Tripping Speed            | Less than 20mS (typical)                                                |
| No. of Outlets             | 2                                     | Latching                  | Mechanical (Passive)                                                    |
| Indicator Lamp             | High Intensity LED Power on Indicator | Resoponsive to            | Pulsating DC Earth Faults                                               |
| Switched                   | Yes                                   | Terminals                 | (Twin earth Terminals) L, N, E                                          |
| Rocker Finish              | White Moulded                         | Nature of Supply          | AC                                                                      |
| Rated Current              | 13A max                               | RCD Contact Break         | Double Pole                                                             |
| Rated Frequency            | 50 Hz                                 | Cable Capacity            | 5mm                                                                     |
| Rated Voltage              | 230V                                  | Screws included           | Yes                                                                     |