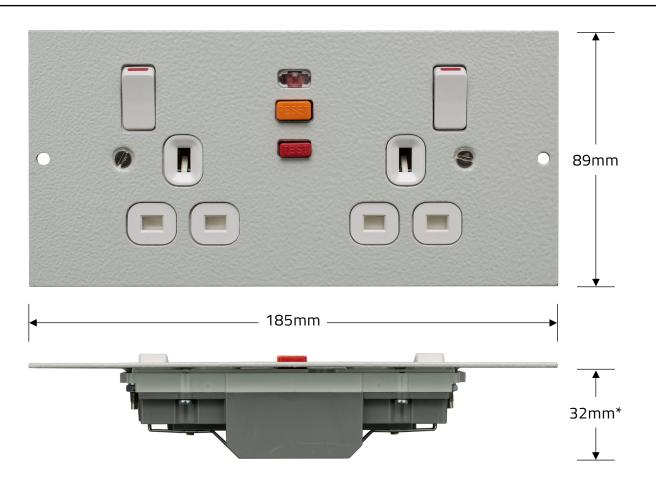

## MODEL: STO291/RCD/BG PLATE - Latching Type

Suitable for floorboxes and screedboxes with Box depths of 80mm or above.

\* Below Plate Socket Depth

| Plate Dimensions  | 185 x 89mm                      | Associated Standards       | BS 7288:1990 / BS 1363-2                                                           |
|-------------------|---------------------------------|----------------------------|------------------------------------------------------------------------------------|
| Plate Colour      | Light Grey (RAL: 7035)          | Fault Current Rating (mA)  | 30mA trip speed @ 40 ms                                                            |
| Socket Material   | Thermoset (Moulded)             | Max Load                   | 3120 watts 240V AC                                                                 |
| No. of Outlets    | 2                               | IP Rating                  | IP2X                                                                               |
| Rocker Finish     | White Moulded                   | Max. Installation Altitude | 2000m                                                                              |
| Switched          | Yes (Single Pole)               | Min. Switch Contact Gap    | 3mm                                                                                |
| Earthing          | Dual Earth                      | Min. Wall Box Depth        | 35mm                                                                               |
| Rated Current     | 13A                             | Nature of Supply           | AC                                                                                 |
| Rated Frequency   | 50-60 Hz                        | Operational Testing        | 30,000                                                                             |
| Rated Voltage     | 250V                            | Ambient Operating Temp.    | – <b>5 to 40<sup>o</sup>C</b><br>(24 Hour average not exceeding 35 <sup>0</sup> C) |
| Terminal Capacity | 3 x 2.5mm², 3 x 4²mmm, 2 x 6²mm |                            |                                                                                    |