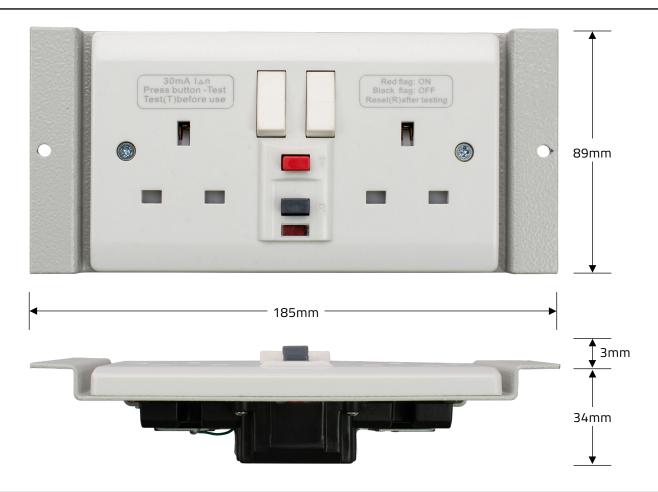

## **Technical Information**

| Plate                     | ST0287FM/RCD (185 x 89mm)                     |
|---------------------------|-----------------------------------------------|
| Plate Colour              | Light Grey / RAL:7035                         |
| Socket Material / Colour  | Plate/Rocker: Urea (White) / Terminals: Brass |
| No. of Outlets            | 2                                             |
| Anti Microbial Certified: | Yes                                           |
| Switched                  | Yes                                           |
| Indicator Lamps           | No                                            |
| Resistive Load Withstand  | 13A                                           |
| Rated Frequency           | 50 Hz                                         |
| Rated Voltage             | 250V                                          |
| Terminal Capacity / Type  | 3 x 2.5mm, 3 x 4.0mmm / Screw                 |

| Trip speed                 | Less than 40ms at 150mA Residual Current     |
|----------------------------|----------------------------------------------|
| Through Fault Withstand    | 1500                                         |
| Breaking Capacity          | 250A (Earth Leakage)                         |
| IP Rating                  | IP20                                         |
| Max. Installation Altitude | 2000m                                        |
| Min. Switch Contact Gap    | 3mm                                          |
| Min. Wall Box Depth        | 35mm                                         |
| Nature of Supply           | AC                                           |
| Warranty                   | 10 years                                     |
| Ambient Operating Temp.    | -5 to 40°C (not exceeding 25°C within 24hrs) |
| Standards                  | BS:7288 /1363 / IEC 62640 / SASO 2203        |