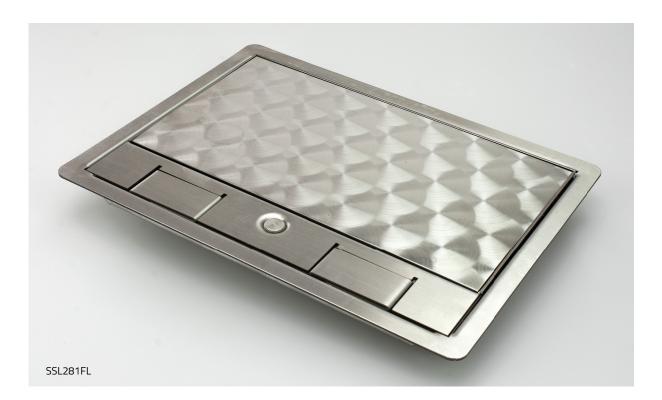

# SPECIFICATION SHEET Stainless Steel Frame & Lid Model: SSL281FL (Stainless Steel Lid Infil)

## **Product Description**

- Made from galvanised and stainless steel
- Designed for use with TFB3 / TFB4 / TSB3 / TSB4 Large Boxes
- Lifting handle with cable flaps
- Includes polished stainless steel infil inside lid recessed area.
- Designed specifically for high traffic environments such as schools, colleges and many other uses
- Steel frame and lid designed to withstand loads up to 740kg

# Specifications

| Model:              | SSL281FL                        |
|---------------------|---------------------------------|
| Overall Dimensions: | 320 x 240mm                     |
| Recessed Area:      | 282mm x 156mm                   |
| Colour:             | Stainless Steel                 |
| Availability:       | TFB3, TFB4, TSB3, TSB4 Boxes    |
| Lid Recess:         | N/A (Stainless insert Included) |
| Outer Flange:       | 15mm                            |
| Overall Depth:      | 32mm                            |