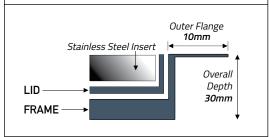

## Frame & Lid Profile View

# Specifications

| Model:              | SSL281FL                        |
|---------------------|---------------------------------|
| Overall Dimensions: | 320 x 240mm                     |
| Recessed Area:      | 282mm x 156mm                   |
| Colour:             | Stainless Steel                 |
| Availability:       | TFB3, TFB4, TSB3, TSB4 Boxes    |
| Lid Recess:         | N/A (Stainless insert Included) |
| Outer Flange:       | 15mm                            |
| Overall Depth:      | 32mm                            |