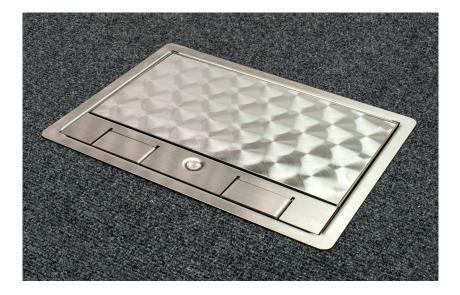

# SPECIFICATION SHEET Stainless Steel Frame & Lid Model: SSL281FL (Stainless Steel Lid Infil)

## **Product Description**

- Made from galvanised and stainless steel
- Designed for use with TFB3 / TFB4 / TSB3 / TSB4 Large Boxes
- Lifting handle with cable flaps
- Includes polished stainless steel infil inside lid recessed area.
- Designed specifically for high traffic environments such as schools, colleges and many other uses
- Steel frame and lid designed to withstand loads up to 740kg

# Specifications

| Model:              | SSL281FL                        |
|---------------------|---------------------------------|
| Overall Dimensions: | 320 x 240mm                     |
| Recessed Area:      | 282mm x 156mm                   |
| Colour:             | Stainless Steel                 |
| Availability:       | TFB3, TFB4, TSB3, TSB4 Boxes    |
| Lid Recess:         | N/A (Stainless insert Included) |
| Outer Flange:       | 15mm                            |
| Overall Depth:      | 32mm                            |