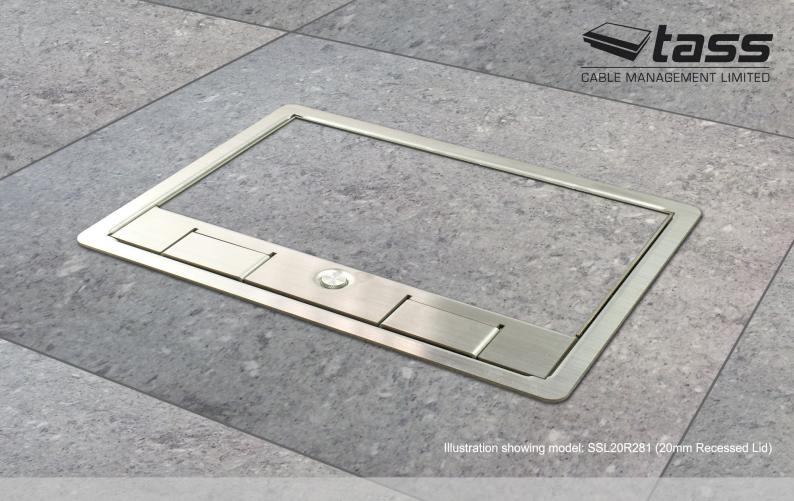

## Stainless Steel Frame & Lid Model: SSL20R281

## **Product Description**

- Made from galvanised and stainless steel
- Designed for use with TFB3 / TFB4 / TSB3 / TSB4 Large Boxes
- Lifting handle with cable flap
- 20mm recess, ideal for ceramic tiles, laminate floors.
- Designed specifically for high traffic environments such as schools, colleges and many other uses
- Steel frame and lid designed to withstand loads up to 740kg