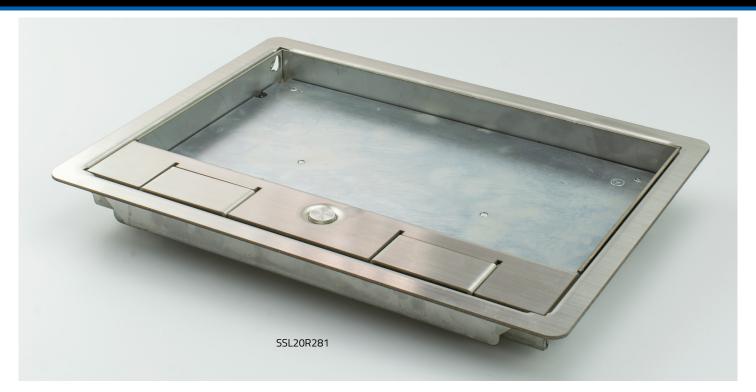

## Stainless Steel Frame & Lid Model: SSL20R281

## **Product Description**

- Made from galvanised and stainless steel
- Designed for use with TFB3 / TFB4 / TSB3 / TSB4 Large Boxes
- Lifting handle with cable flap
- 20mm recess, ideal for ceramic tiles, laminate floors.
- Designed specifically for high traffic environments such as schools, colleges and many other uses
- Steel frame and lid designed to withstand loads up to 740kg

## **Specifications**

| Model:              | SSL20R281                    |
|---------------------|------------------------------|
| Overall Dimensions: | 320 x 240mm                  |
| Recessed Area:      | 282mm x 156mm                |
| Colour:             | Stainless Steel              |
| Availability:       | TFB3, TFB4, TSB3, TSB4 Boxes |
| Lid Recess:         | 20mm                         |
| Outer Flange:       | 15mm                         |
| Overall Depth:      | 40mm                         |