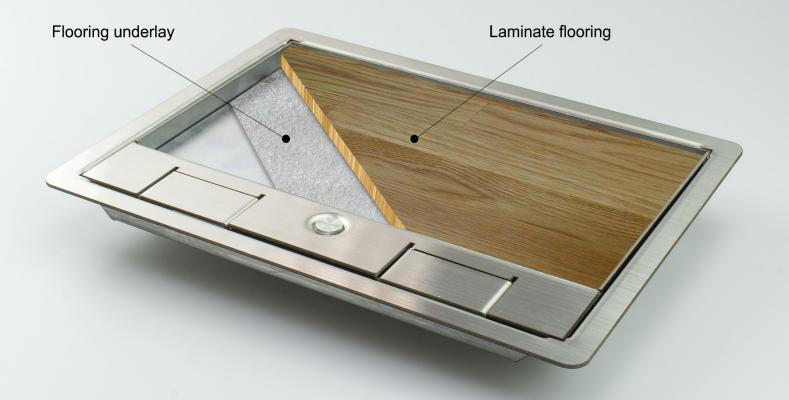

## **Product Description**

- Made from galvanised and stainless steel
- Designed for use with TFB3 / TFB4 / TSB3 / TSB4 Large Boxes
- Lifting handle with cable flap
- 20mm recess, ideal for ceramic tiles, laminate floors.
- Designed specifically for high traffic environments such as schools, colleges and many other uses
- Steel frame and lid designed to withstand loads up to 740kg

## **Specifications**

| Model:              | SSL20R281                    |
|---------------------|------------------------------|
| Overall Dimensions: | 320 x 240mm                  |
| Recessed Area:      | 282mm x 156mm                |
| Colour:             | Stainless Steel              |
| Availability:       | TFB3, TFB4, TSB3, TSB4 Boxes |
| Lid Recess:         | 20mm                         |
| Outer Flange:       | 15mm                         |
| Overall Depth:      | 40mm                         |