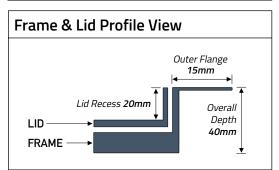

## **Specifications**

| Model:              | SSL20R281                    |
|---------------------|------------------------------|
| Overall Dimensions: | 320 x 240mm                  |
| Recessed Area:      | 282mm x 156mm                |
| Colour:             | Stainless Steel              |
| Availability:       | TFB3, TFB4, TSB3, TSB4 Boxes |
| Lid Recess:         | 20mm                         |
| Outer Flange:       | 15mm                         |
| Overall Depth:      | 40mm                         |