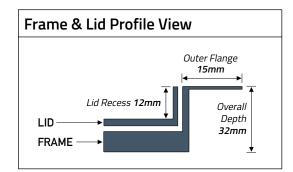

## **Specifications**

| Model:              | SSL12R346       |
|---------------------|-----------------|
| Overall Dimensions: | 240mm x 170mm   |
| Recessed Area:      | 131mm x 131mm   |
| Colour:             | Stainless Steel |
| Availability:       | TFB1, TSB1      |
| Lid Recess:         | 12mm            |
| Outer Flange:       | 15mm            |
| Overall Depth:      | 32mm            |