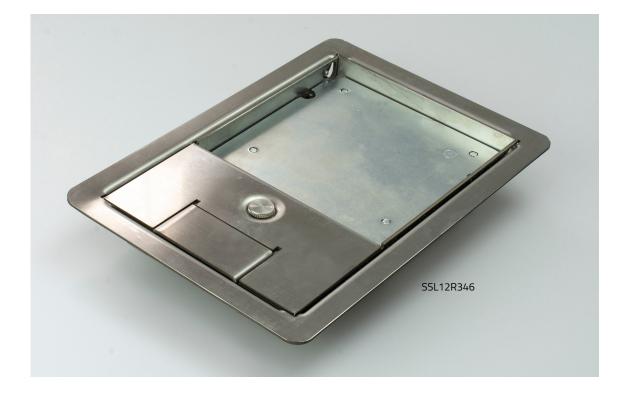

## Stainless Steel Frame & Lid Model: SSL12R346

## **Product Description**

- Made from galvanised and stainless steel
- Designed for use with TFB1 Floor box and TSB1 Screed box
- Lifting handle with cable flap
- 12mm recess, ideal for ceramic tiles, laminate floors or thick carpets.
- Designed specifically for high traffic environments such as schools, colleges and many other uses
- Steel frame and lid designed to withstand loads up to 740kg

## **Specifications**

| Model:              | SSL12R346       |
|---------------------|-----------------|
| Overall Dimensions: | 240mm x 170mm   |
| Recessed Area:      | 131mm x 131mm   |
| Colour:             | Stainless Steel |
| Availability:       | TFB1, TSB1      |
| Lid Recess:         | 12mm            |
| Outer Flange:       | 15mm            |
| Overall Depth:      | 32mm            |