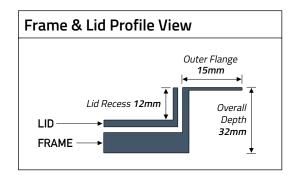

## **Specifications**

| Model:              | SSL12R311       |
|---------------------|-----------------|
| Overall Dimensions: | 230mm x 205mm   |
| Recessed Area:      | 167mm x 120mm   |
| Colour:             | Stainless Steel |
| Availability:       | TFB2s           |
| Lid Recess:         | 12mm            |
| Outer Flange:       | 15mm            |
| Overall Depth:      | 32mm            |