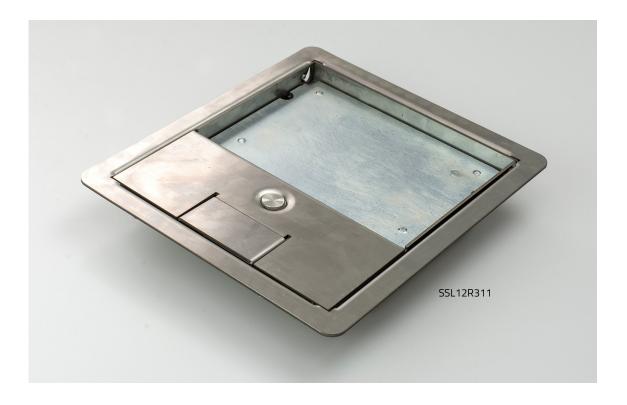

## Stainless Steel Frame & Lid

Model: SSL12R311

## **Product Description**

- Made from galvanised and stainless steel
- Designed for use with TFB2s
- Lifting handle with cable flap
- 12mm recess, ideal for ceramic tiles, laminate floors or thick carpets.
- Designed specifically for high traffic environments such as schools, colleges and many other uses
- Steel frame and lid designed to withstand loads up to 740kg

## **Specifications**

| Model:              | SSL12R311       |
|---------------------|-----------------|
| Overall Dimensions: | 230mm x 205mm   |
| Recessed Area:      | 167mm x 120mm   |
| Colour:             | Stainless Steel |
| Availability:       | TFB2s           |
| Lid Recess:         | 12mm            |
| Outer Flange:       | 15mm            |
| Overall Depth:      | 32mm            |